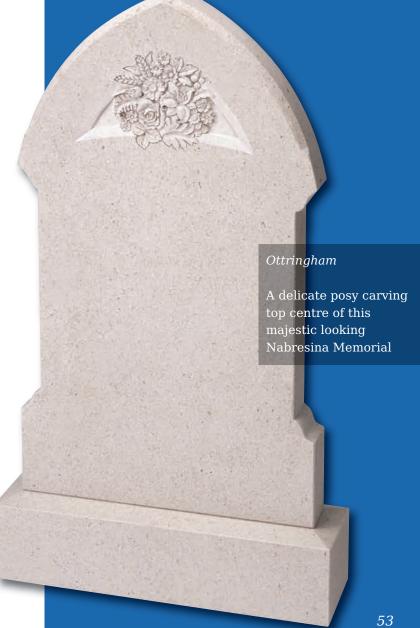

#### Circular Designs (left)

The Clifton, Amplethorpe and Bessingby stones all incorporate a circular, hand carved design. With these stones, any one of the three designs on the left (as well as the designs shown on the stones in these pictures) can be chosen for your headstone. Alternatively we can create a design based on your own ideas