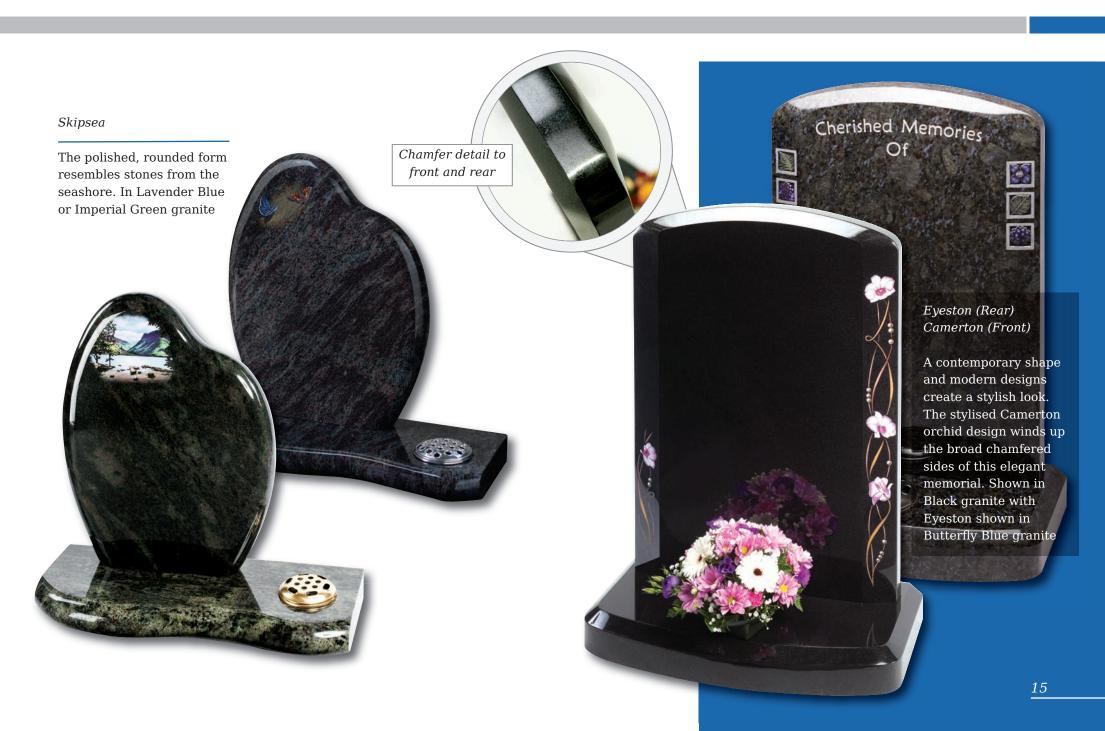

granite







Winterburn

The barrel sides and flowing profile of this compact Black granite set features an entwined rings ornament



Danthorpe



Innovative lawn memorials with contrasting coloured removable plaques. Additional inscriptions or designs can easily be added without removing the full memorial from the cemetery. Shown in Sera Grey granite with chamfered edges and Lavender Blue granite with Black granite plaques.

This concept can work with many of our memorial headstones





#### Wickersey

This Black granite distinctively shaped memorial features a design of modern contemporary symbolism embracing a brief message of your choice

Crookley





#### Barley

Spiritual reflection with images of The Sacred Heart or The Good Shepherd (Crookley). All polished Black granite











#### Kingswood

The bowed profile of this memorial is decorated with a deep carved floral design in Lavender Blue granite



This beautiful Emerald Pearl granite memorial needs only a delicate floral design to add to its soft outline of flowing curves and chamfers

#### Staxton

Distinguished Emerald Pearl granite pillared memorial with heart detail









#### Garrowby

A fresh approach to the classic church window design shown on South African Dark Grey granite









#### Tolingham

A variation on the Levisham. Shown in White Marble with carved rose detail on the base







#### Rolston





# Pitched Edge Lawn Memorials



## Tall Lawn Memorials

# Kinghorn Black granite ogee shaped, large rustic edged headstone on a one-piece dual finished base frames this tranquil scene an