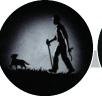

A camber top, polished Black granite memorial. Any favourite pastime can be illustrated by our craftsmen (see above)

This simple camber top design is the perfect background for the modern stonemasons art