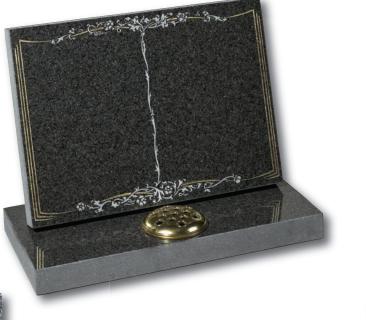

#### Melton

This South African Dark Grey granite book tablet is part polished to give contrast to the stone