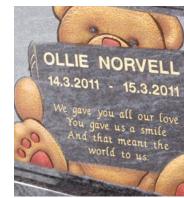

## Children's Memorial Designs

Child's Drawing Design

For an extra special touch, we are able to translate a child's own drawing into a personal design suitable for use on a vase, desk or memorial

An example of this is shown at the top of the page. (Original drawing shown right. Design shown on Black granite)

This page showcases a selection of designs created specifically for children's memorials, adding a more personal touch. Our artists are able to take your ideas and help turn them into a poignant and lasting tribute