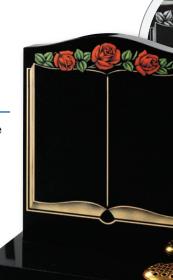

Ogee top memorial with carved cross design, painted to give a '3D' effect shown on Black and Cathay Light Grey granites

An all polished Black granite memorial with ogee top decorated with roses and open book available either coloured or monochrome