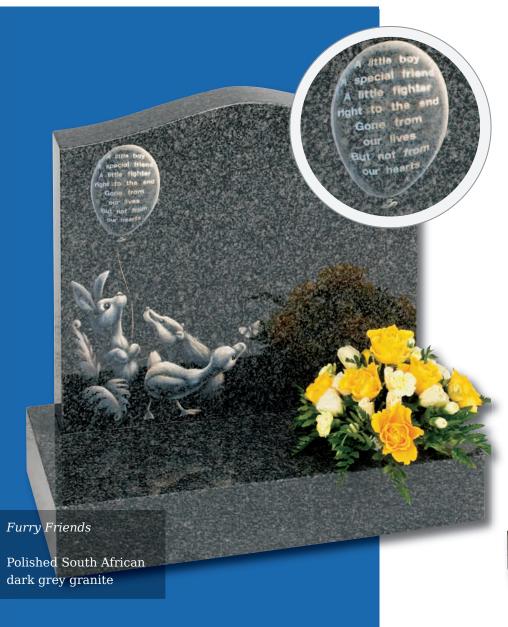

onal scroll memorial in polished Chinese Rustenburg granite. Forget-me-nots in a deep blasted panel adorn both sides



#### **Barmston**

Blue Pearl granite. Classic, highly detailed book adapted for modern fixing requirements



# Books and Scrolls



#### Heart Memorials



White Marble



35



## Heart Memorials

#### Apple garth

Delicately carved roses shown with an example of 3 colours. Roses can be produced in a single colour or a variety as shown. Shown in South African Dark Grey granite





The stunning rounded edges of the heart are complemented by a highly polished 'rose bowl' vase. Pictured here in Lavender Blue granite







Little Prince Castle

Boys castle, showing an alternative to the fairytale castle which is hand carved to suit the softer, lighter Sera Grey granite



### Lullaby Memorials

Whilst our children sleep they are remembered with this range of lullaby influenced designs

#### Sweet Dreams

Polished Rustenburg granite





Polished black granite











Ellie

Roy



Cordy





Shabby



Fred Bear

Aran



Dora



Silka



Paisley



#### Appleton

A beautiful Black granite heart shaped memorial with a polished rose bowl vase. Choose from a selection of detailed 'soft toy' character designs



## Children's Memorial Designs



Child's Drawing Design

For an extra special touch, we are able to translate a child's own drawing into a personal design suitable for use on a vase, desk or memorial

An example of this is shown at the top of the page. (Original drawing shown right. Design shown on Black granite)

This page showcases a selection of