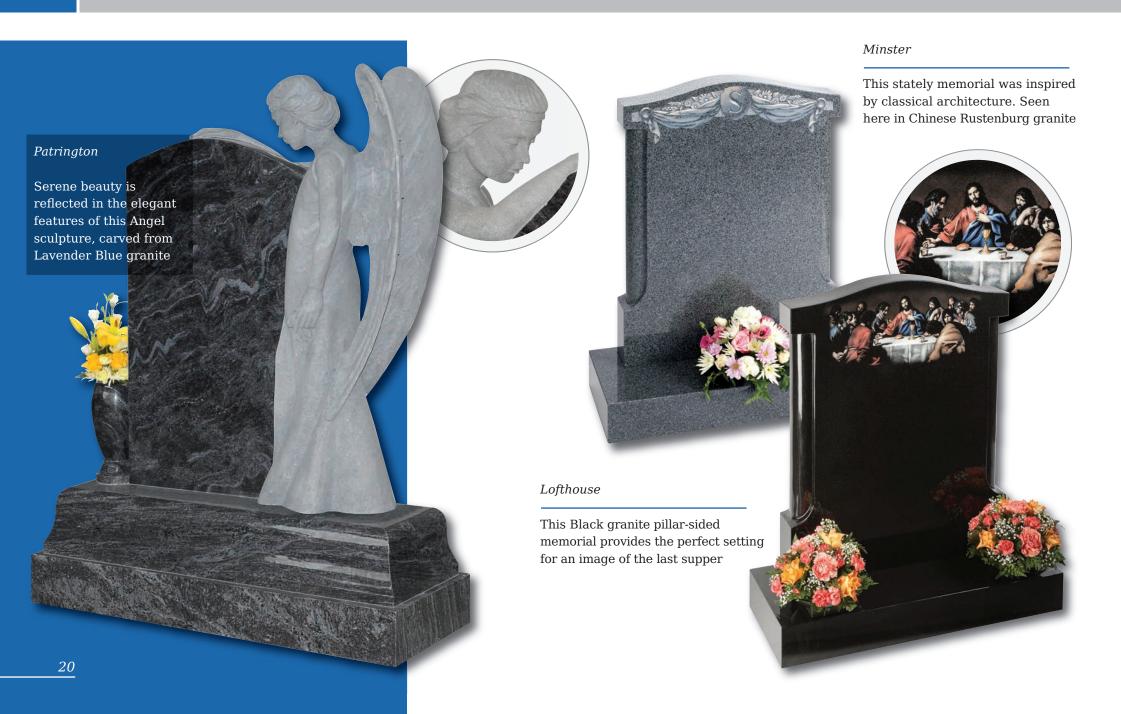

#### Garrowby

A fresh approach to the classic church window design shown on South African Dark Grey granite

#### Humbleton

Norman round shape, South African Dark Grey granite. Decorative Celtic lettering in a part honed 'churchyard' finish

This dove of peace is carved from a solid slab of Crown stone with architectural design features and bow fronted base