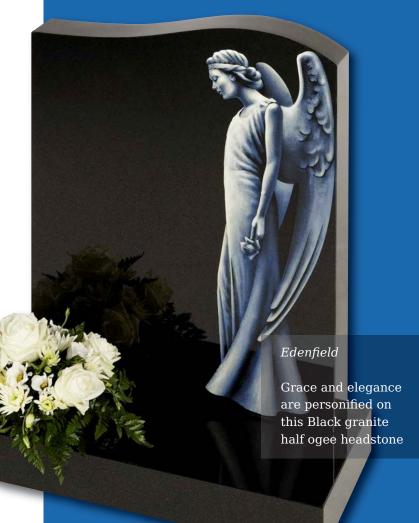

orials |         |
| Tall Lawn Memorials         |         |
| Modular Cross Memorials     |         |
|                             |         |
| Books & Scrolls             | 31 - 35 |
| Heart Memorials             | 35 - 37 |
| Children's Memorials        | 40 - 44 |
|                             |         |
| Desks, Plaques and Wedges   | 45 - 47 |
| Vases                       | 47 - 49 |
| Churchyard Memorials        | 50 - 55 |
|                             |         |
| Kerb Sets                   | 56 - 62 |
|                             |         |
| Memorial Designs            | 63 - 66 |







#### Ryehill

An ogee shaped Chinese Rustenburg granite memorial with evocative rural motif





#### Routh

All polished Black granite oblong memorial with an ornate gilded border







Seaton

Classic ogee top with shaded or painted roses on Emerald Pearl granite





#### Sutton

In Karin Grey granite, this ogee shaped memorial has a simple cross and painted flower in relief

Ainthorpe (right)

All polished Black granite headstone with striking rambling rose design



#### Whitedale

All polished Cathay granite with stunning metallic finish to the rose design



In Chinese Rustenburg granite, ogee top with simple cross and rose ornamentation or Black granite with colour cross and rose option















A camber top, polished Black granite memorial. Any favourite pastime can be illustrated by our craftsmen (see above)



This simple camber top design is the perfect background for the modern stonemasons art



Ogee top memorial with carved cross design, painted to g