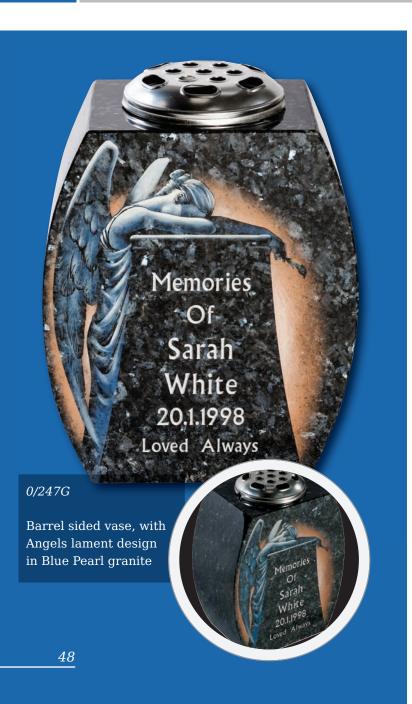

# Desks & Wedges

Lavender Blue granite shaped vase. 0/237G

South African Dark Grey shaped vase. 0/236G

Marble Vase

The cushioned edges to this marble vase create a gentle look

Black granite heart vase 0/232G

Black granite Vase with two flower containers and rose design 0/240G

0248G / 0249G

Large and small 'Pepper pot' Vases. The 6 faces create multiple inscription and ornamentation possibilities. Shown in South African Dark Grey granite and Black granite