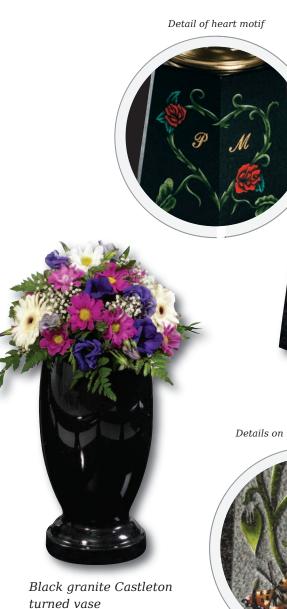

# Desks & Wedges

Lavender Blue granite shaped vase. 0/237G

South African Dark Grey shaped vase. 0/236G

Marble Vase

The cushioned edges to this marble vase create a gentle look

Black granite heart vase 0/232G