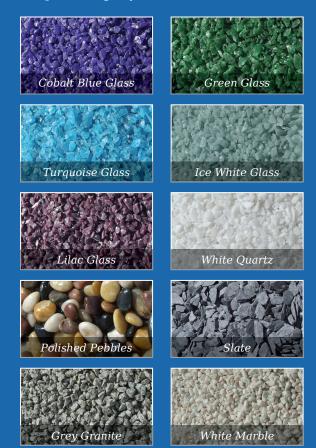

Shown below are a selection of recycled glass and natural stone chippings perfect for complimenting any kerb set

Rosebud Tablet

A permanent 'card' on which to inscribe a farewell message

Wedge

In Black granite offering a larger inscription area