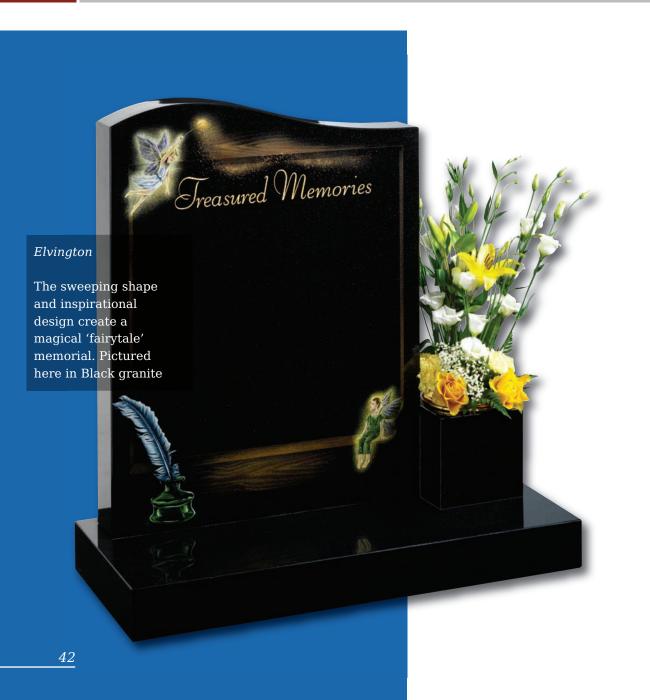

# Memorial Designs

Our award winning artists and craftsmen pride themselves on creating unique, highly detailed pieces of art for use in many different ways on our range of memorials. This helps ensure that any memorial chosen is personal enough to respectfully mark a person's life. On the next few pages are a small selection of the many designs we have created over the years (along with the Children's design selection on page 40)

More intricate custom designs are always available. We can transform a basic idea into a beautiful design to compliment any memorial

An official badge or a family crest can be translated into a memorial design to suit most spaces

We have a number of designs that are ideal for products where space is limited such as vases and desk tablets. Above are a few of these designs