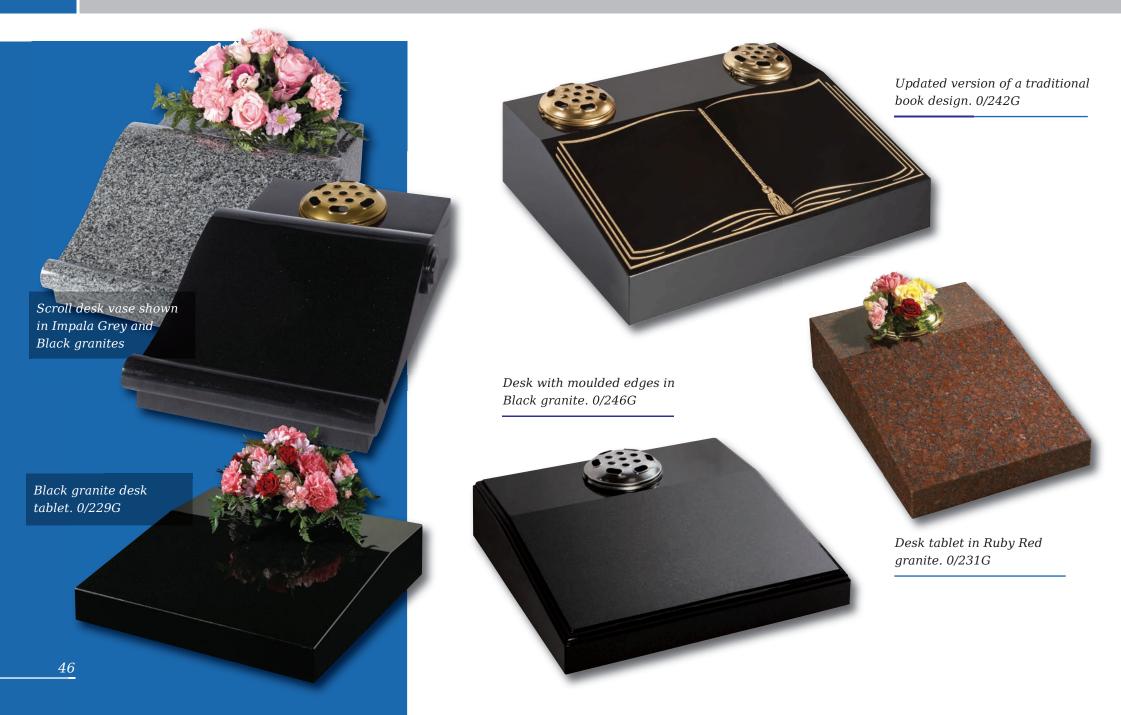

# Desks & Wedges

Lavender Blue granite shaped vase. 0/237G

South African Dark Grey shaped vase. 0/236G

Marble Vase

The cushioned edges to this marble vase create a gentle look

Black granite heart vase 0/232G

Black granite Vase with two flower containers and rose design 0/240G

0248G / 0249G

Large and small 'Pepper pot' Vases. The 6 faces create multiple inscription and ornamentation possibilities. Shown in South African Dark Grey granite and Black granite