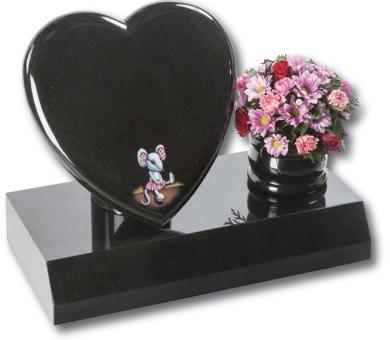

#### Heart Memorials

White Marble

35

## Heart Memorials

#### Apple garth

Delicately carved roses shown with an example of 3 colours. Roses can be produced in a single colour or a variety as shown. Shown in South African Dark Grey granite

The stunning rounded edges of the heart are complemented by a highly polished 'rose bowl' vase. Pictured here in Lavender Blue granite