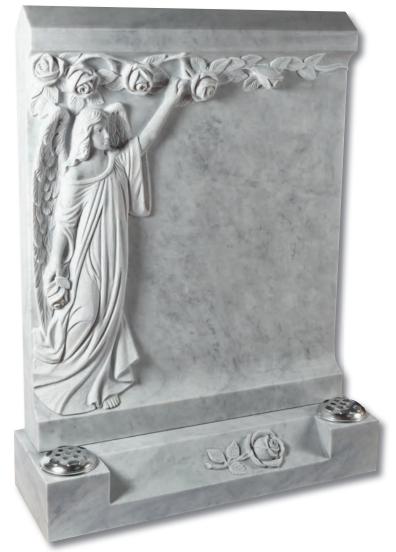

#### Tolingham

A variation on the Levisham. Shown in White Marble with carved rose detail on the base