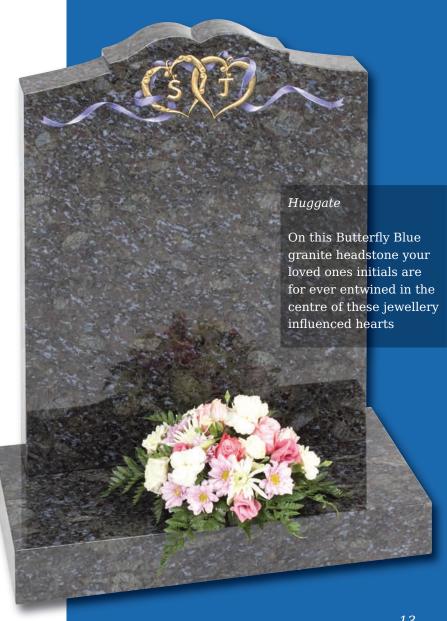

#### Denby (left)

Floral panels add a new dimension to this original shaped stone, framing the area to be inscribed. Shown in Sera Grey granite

Winterburn

The barrel sides and flowing profile of this compact Black granite set features an entwined rings ornament