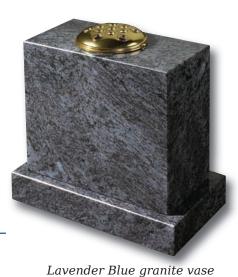

# Desks & Wedges

Lavender Blue granite shaped vase. 0/237G

South African Dark Grey shaped vase. 0/236G

Marble Vase

The cushioned edges to this marble vase create a gentle look

Black granite heart vase 0/232G