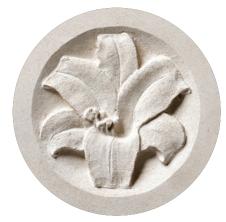

# Memorial Designs

Our award winning artists and craftsmen pride themselves on creating unique, highly detailed pieces of art for use in many different ways on our range of memorials. This helps ensure that any memorial chosen is personal enough to respectfully mark a person's life. On the next few pages are a small selection of the many designs we have created over the years (along with the Children's design selection on page 40)

More intricate custom designs are always available. We can transform a basic idea into a beautiful design to compliment any memorial

An official badge or a family crest can be translated into a memorial design to suit most spaces

We have a number of designs that are ideal for products where space is limited such as vases and desk tablets. Above are a few of these designs