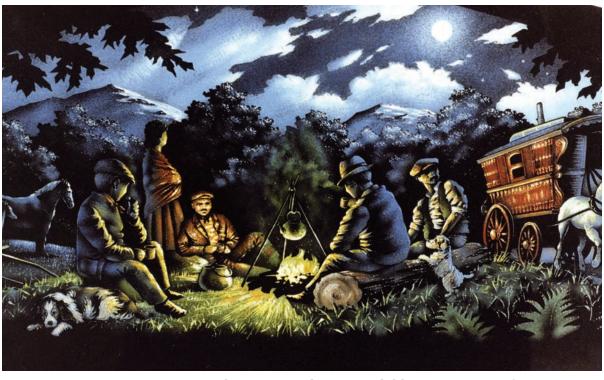

A camber top, polished Black granite memorial. Any favourite pastime can be illustrated by our craftsmen (see above)

This simple camber top design is the perfect background for the modern stonemasons art