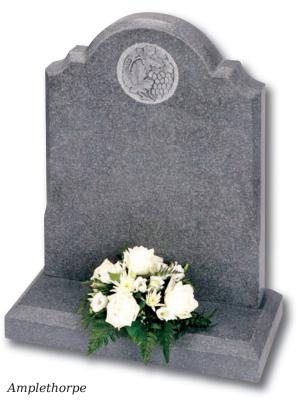

#### Circular Designs (left)

The Clifton, Amplethorpe and Bessingby stones all incorporate a circular, hand carved design. With these stones, any one of the three designs on the left (as well as the designs shown on the stones in these pictures) can be chosen for your headstone. Alternatively we can create a design based on your own ideas