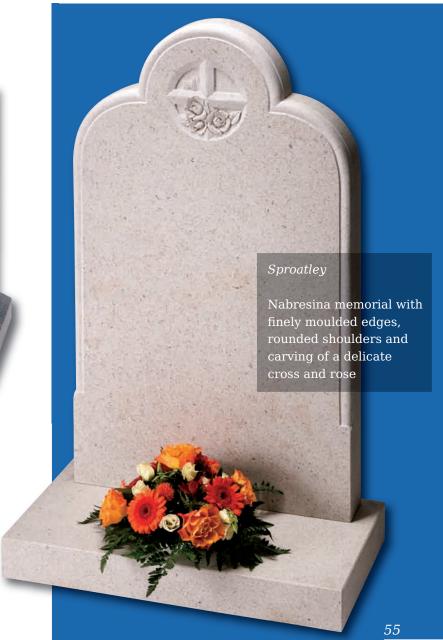

This all honed Dark Grey granite memorial is enhanced by a stylish chamfer and carving

Bessingby

Delicate snowdrops are intricately carved in beautiful Portland stone UK sourced material