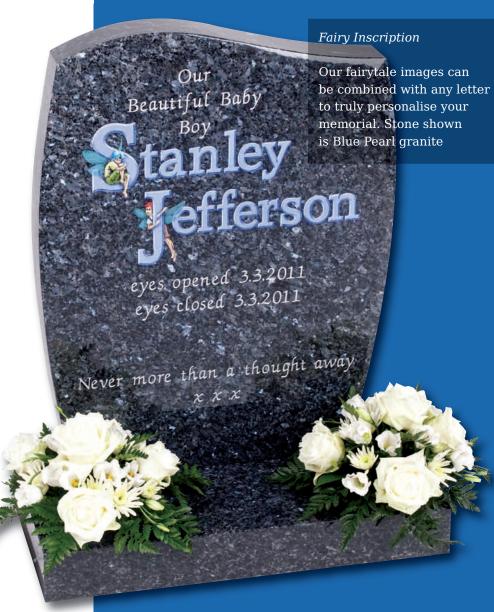

## Children's Memorial Designs

Child's Drawing Design

For an extra special touch, we are able to translate a child's own drawing into a personal design suitable for use on a vase, desk or memorial

An example of this is shown at the top of the page. (Original drawing shown right. Design shown on Black granite)

This page showcases a selection of designs created specifically for children's memorials, adding a more personal touch. Our artists are able to take your ideas and help turn them into a poignant and lasting tribute