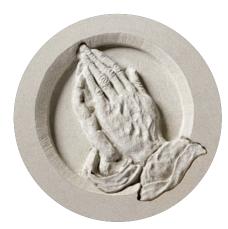

# Memorial Designs

Our award winning artists and craftsmen pride themselves on creating unique, highly detailed pieces of art for use in many different ways on our range of memorials. This helps ensure that any memorial chosen is personal enough to respectfully mark a person's life. On the next few pages are a small selection of the many designs we have created over the years (along with the Children's design selection on page 40)

More intricate custom designs are always available. We can transform a basic idea into a beautiful design to compliment any memorial

An official badge or a family crest can be translated into a memorial design to suit most spaces

We have a number of designs that are ideal for products where space is limited such as vases and desk tablets. Above are a few of these designs