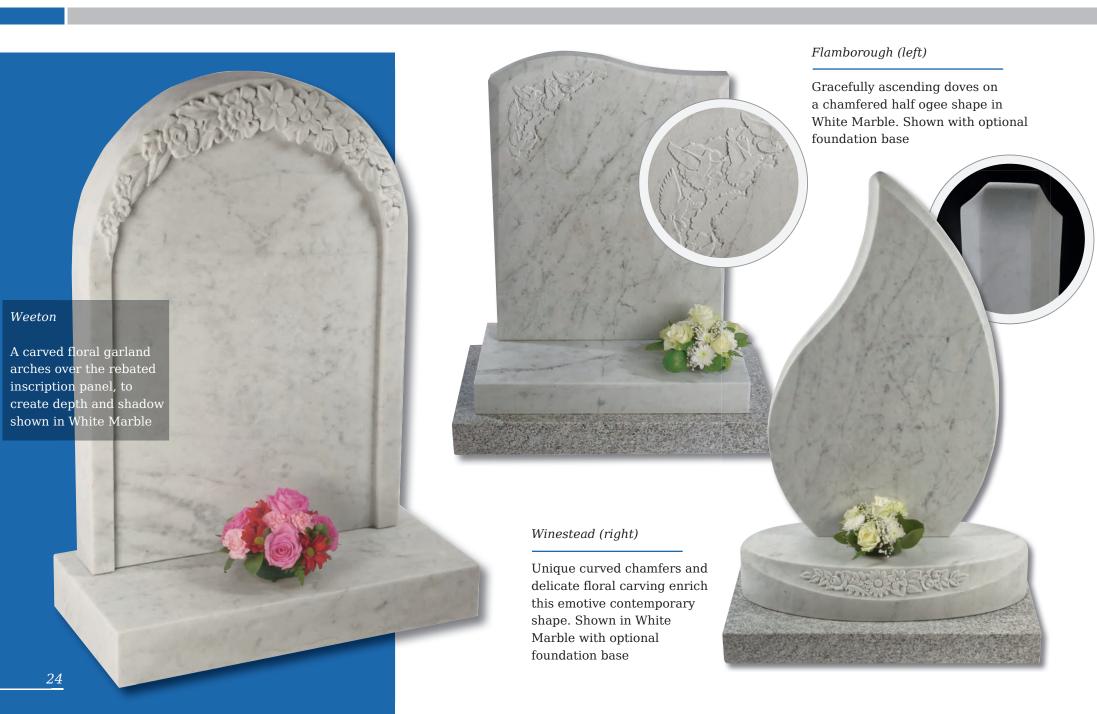

temporary symbolism embracing a brief message of your choice

Crookley





#### Barley

Spiritual reflection with images of The Sacred Heart or The Good Shepherd (Crookley). All polished Black granite











#### Kingswood

The bowed profile of this memorial is decorated with a deep carved floral design in Lavender Blue granite



This beautiful Emerald Pearl granite memorial needs only a delicate floral design to add to its soft outline of flowing curves and chamfers

#### Staxton

Distinguished Emerald Pearl granite pillared memorial with heart detail









#### Garrowby

A fresh approach to the classic church window design shown on South African Dark Grey granite









#### Tolingham

A variation on the Levisham. Shown in White Marble with carved rose detail on the base







#### Rolston





# Pitched Edge Lawn Memorials



## Tall Lawn Memorials

# Kinghorn Black granite ogee shaped, large rustic edged headstone on a one-piece dual finished base frames this tranquil scene and provides space for a verse of your choice As you stand upon a shore gazing at the beautiful sea, As you look in awe at a mighty forest and its grand majesty. As you look upon a flower and admire its simplicity, Remember me 28



#### Elgin

Simple beauty of a dove in flight, timeless symbol of eternal peace on a statuesque large ogee. Shown in Black granite

#### Flinton

A deep blasted Celtic love knot entwined with carved and hand painted wild roses. Combine with the pitched edges to create a truly rustic memorial in Cathay granite



# Tall Lawn Memorials



Inverness

This large m