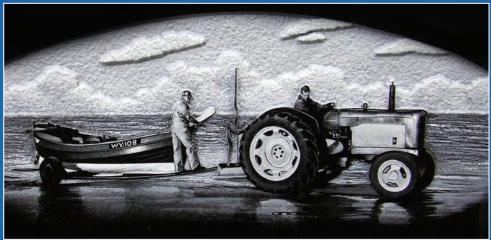

# Memorial Designs

Monochrome images work particularly well on darker polished granite memorials

At Dignity we are devoted to helping people through one of the most difficult times of their life. We are here to support and advise you at every stage, with uncompromising compassion and will help you arrange a personal, high quality funeral that is exactly right for your loved one.