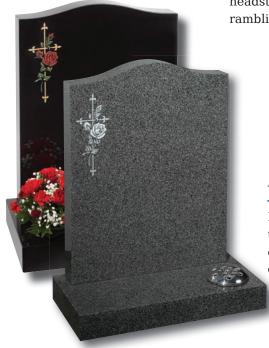

#### Whitedale

All polished Cathay granite with stunning metallic finish to the rose design

In Chinese Rustenburg granite, ogee top with simple cross and rose ornamentation or Black granite with colour cross and rose option