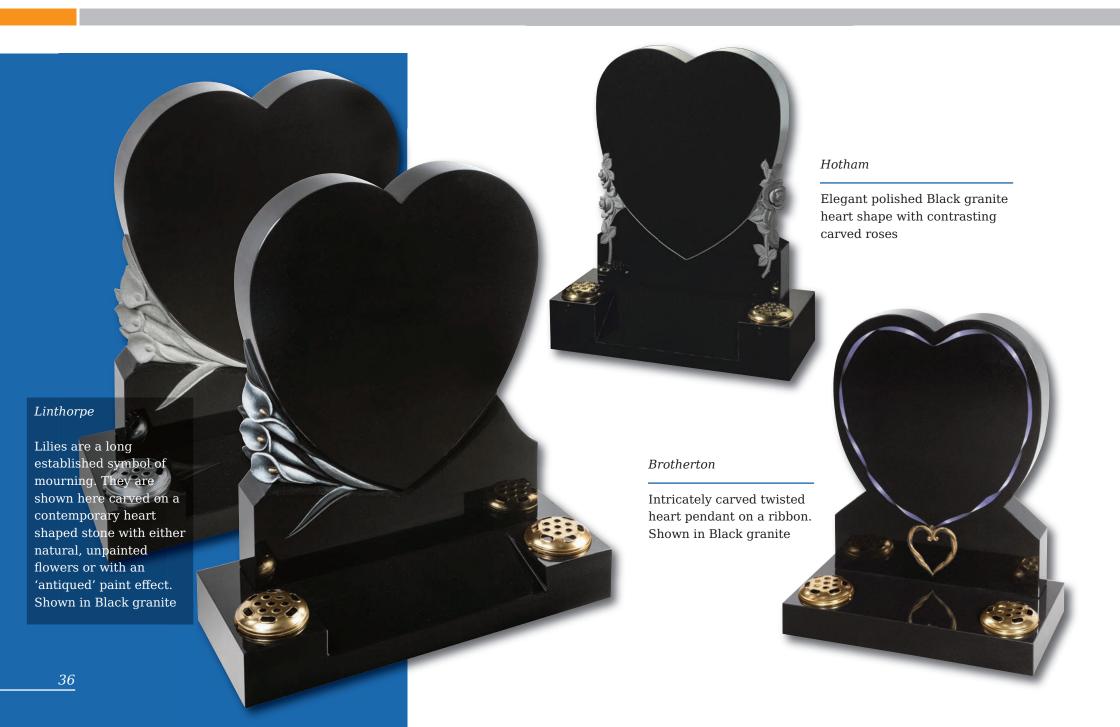

#### Heart Memorials

White Marble

35

## Heart Memorials

#### Apple garth

Delicately carved roses shown with an example of 3 colours. Roses can be produced in a single colour or a variety as shown. Shown in South African Dark Grey granite

The stunning rounded edges of the heart are complemented by a highly polished 'rose bowl' vase. Pictured here in Lavender Blue granite