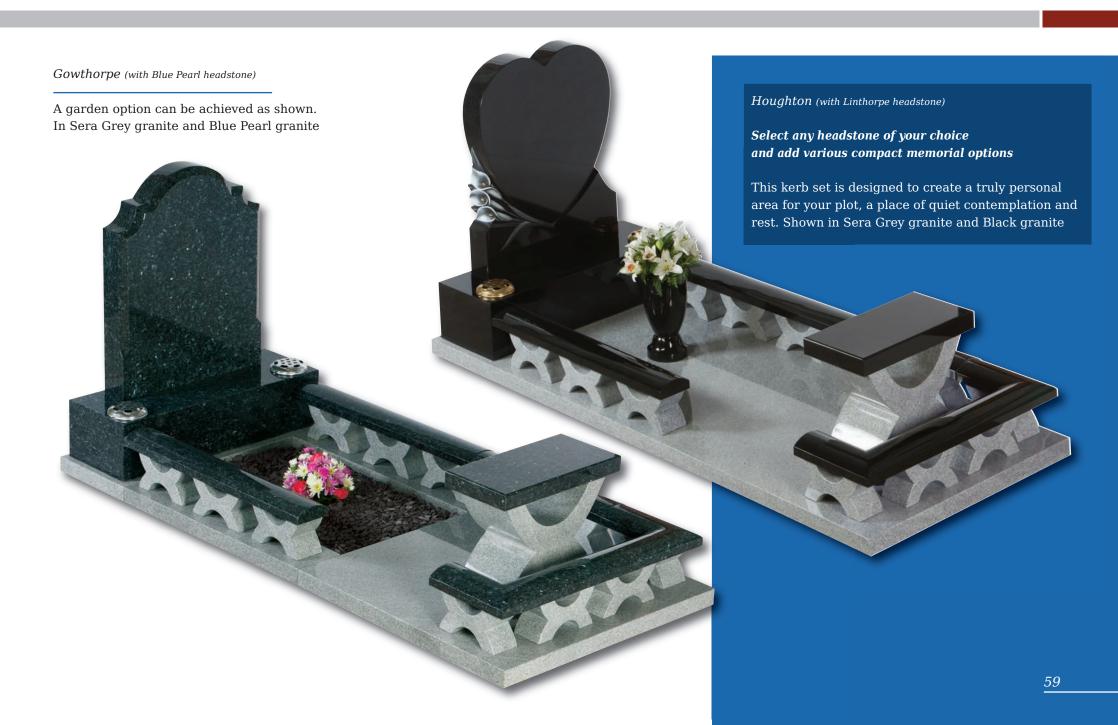

### Kerb Set Memorials

## Kerb Set Memorials

## Kerb Set Options

Compact memorials (shown right) are designed to be placed within the kerb area. These are an ideal and fitting tribute for family, friends or colleagues to convey their message of remembrance in addition to the main memorial