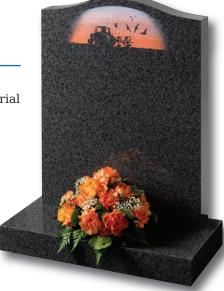

# Kinghorn Black granite ogee shaped, large rustic edged headstone on a one-piece dual finished base frames this tranquil scene and provides space for a verse of your choice As you stand upon a shore gazing at the beautiful sea, As you look in awe at a mighty forest and its grand majesty. As you look upon a flower and admire its simplicity, Remember me 28