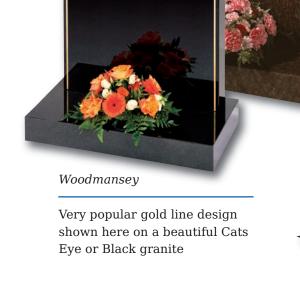

emorials |         |
| Tall Lawn Memorials         |         |
| Modular Cross Memorials     |         |
|                             |         |
| Books & Scrolls             | 31 - 35 |
| Heart Memorials             | 35 - 37 |
| Children's Memorials        | 40 - 44 |
|                             |         |
| Desks, Plaques and Wedges   | 45 - 47 |
| Vases                       | 47 - 49 |
| Churchyard Memorials        | 50 - 55 |
|                             |         |
| Kerb Sets                   | 56 - 62 |
|                             |         |
| Memorial Designs            | 63 - 66 |







#### Ryehill

An ogee shaped Chinese Rustenburg granite memorial with evocative rural motif





#### Routh

All polished Black granite oblong memorial with an ornate gilded border







Seaton

Classic ogee top with shaded or painted roses on Emerald Pearl granite





#### Sutton

In Karin Grey granite, this ogee shaped memorial has a simple cross and painted flower in relief

Ainthorpe (right)

All polished Black granite headstone with striking rambling rose design



#### Whitedale

All polished Cathay granite with stunning metallic finish to the rose design



In Chinese Rustenburg granite, ogee top with simple cross and rose ornamentation or Black granite with colour cross and rose option















A camber top, polished Black granite memorial. Any favourite pastime can be illustrated by our craftsmen (see above)



This simple camber top design is the perfect background for the modern stonemasons art



Ogee top memorial with carved cross design, painted to