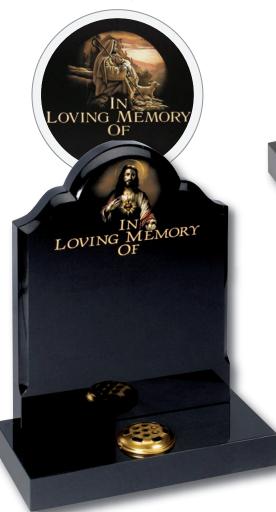

#### Barley

Spiritual reflection with images of The Sacred Heart or The Good Shepherd (Crookley). All polished Black granite