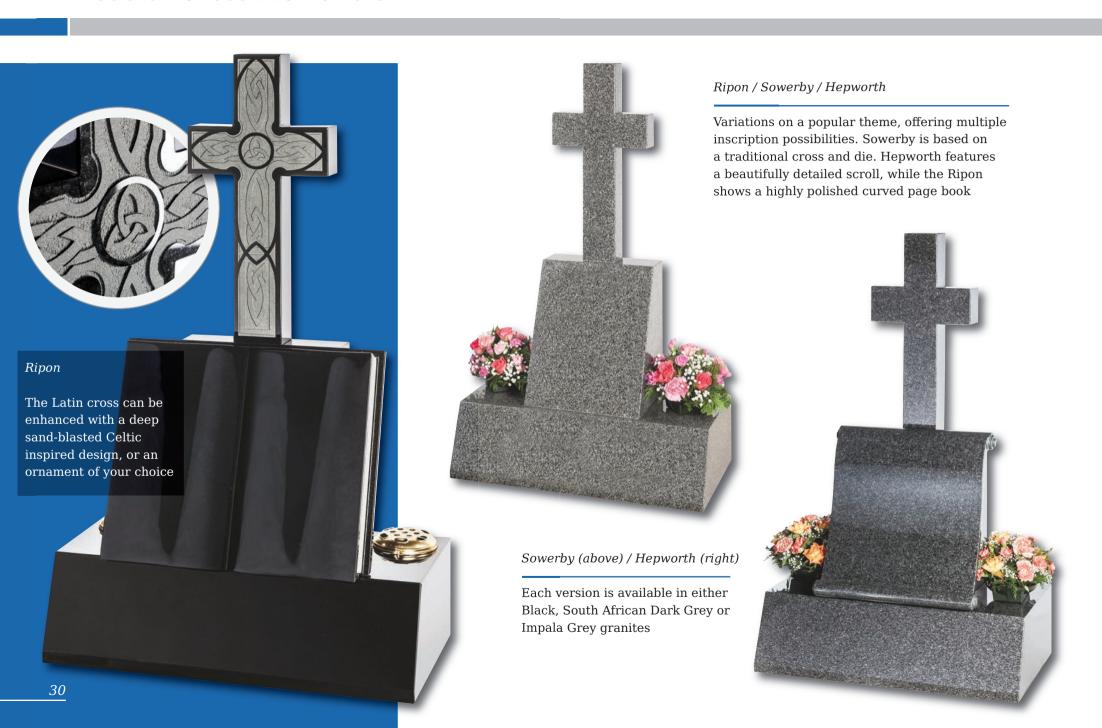

# Tall Lawn Memorials

Inverness

This large memorial is pictured with the Selby cross and thistle. Shown in Black granite