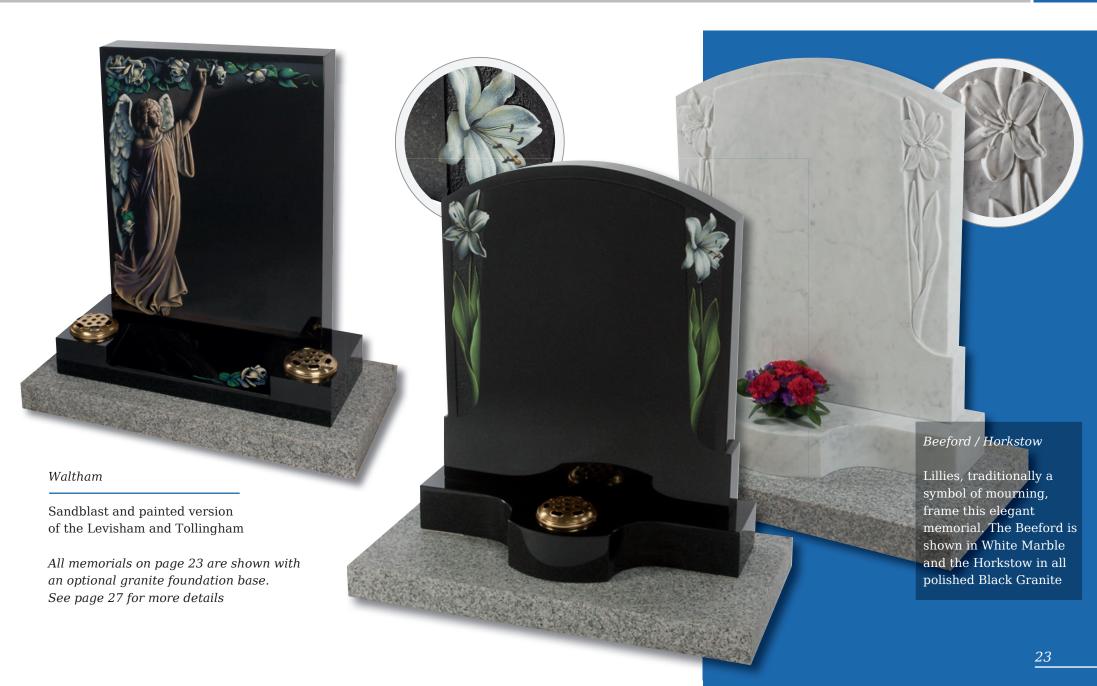

Danthorpe

Innovative lawn memorials with contrasting coloured removable plaques. Additional inscriptions or designs can easily be added without removing the full memorial from the cemetery. Shown in Sera Grey granite with chamfered edges and Lavender Blue granite with Black granite plaques.