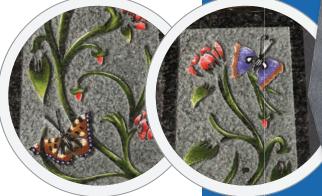

# Memorial Designs

Our award winning artists and craftsmen pride themselves on creating unique, highly detailed pieces of art for use in many different ways on our range of memorials. This helps ensure that any memorial chosen is personal enough to respectfully mark a person's life. On the next few pages are a small selection of the many designs we have created over the years (along with the Children's design selection on page 40)

More intricate custom designs are always available. We can transform a basic idea into a beautiful design to compliment any memorial

An official badge or a family crest can be translated into a memorial design to suit most spaces

We have a number of designs that are ideal for products where space is limited such as vases and desk tablets. Above are a few of these designs