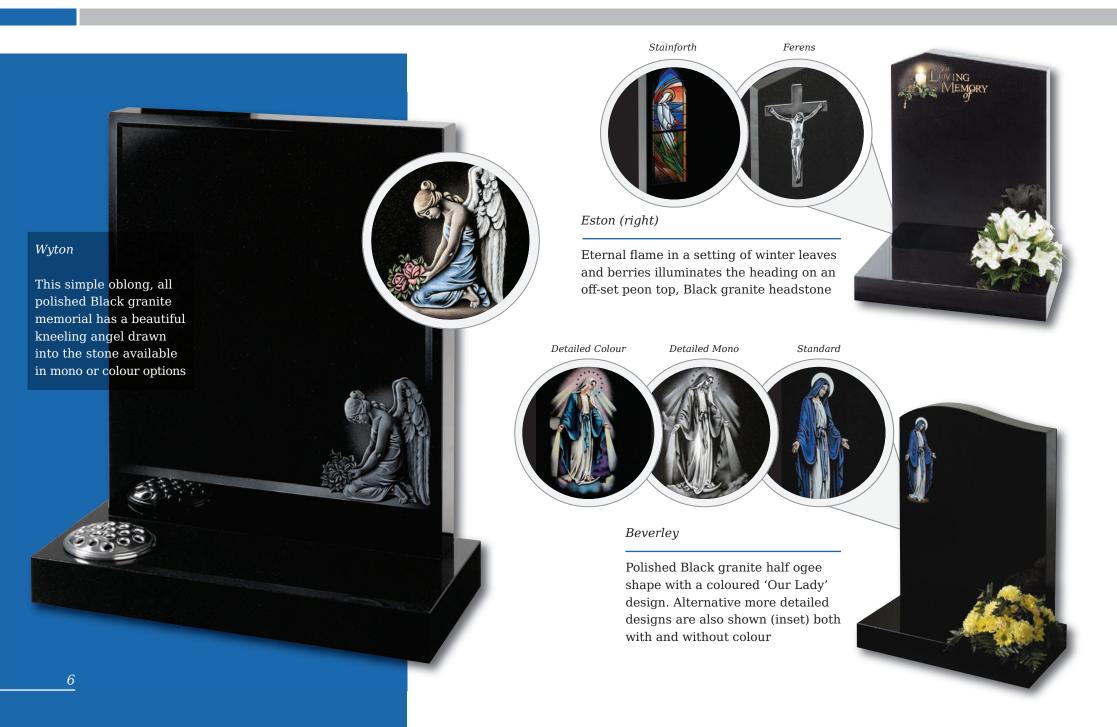

#### Denby (left)

Floral panels add a new dimension to this original shaped stone, framing the area to be inscribed. Shown in Sera Grey granite

Winterburn

The barrel sides and flowing profile of this compact Black granite set features an entwined rings ornament

#### Wickersey

This Black granite distinctively shaped memorial features a design of modern contemporary symbolism embracing a brief message of your choice

Crookley

#### Barley

Spiritual reflection with images of The Sacred Heart or The Good Shepherd (Crookley). All polished Black granite