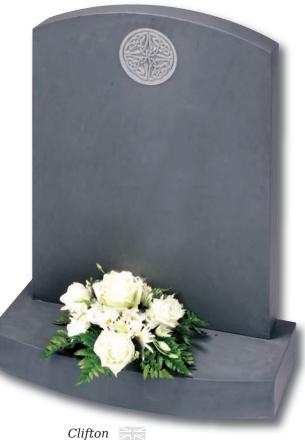

#### Circular Designs (left)

The Clifton, Amplethorpe and Bessingby stones all incorporate a circular, hand carved design. With these stones, any one of the three designs on the left (as well as the designs shown on the stones in these pictures) can be chosen for your headstone. Alternatively we can create a design based on your own ideas