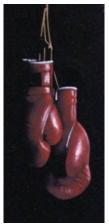

A camber top, polished Black granite memorial. Any favourite pastime can be illustrated by our craftsmen (see above)

This simple camber top design is the perfect background for the modern stonemasons art