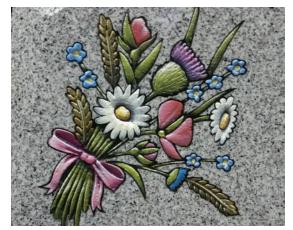

More intricate custom designs are always available. We can transform a basic idea into a beautiful design to compliment any memorial

An official badge or a family crest can be translated into a memorial design to suit most spaces

We have a number of designs that are ideal for products where space is limited such as vases and desk tablets. Above are a few of these designs