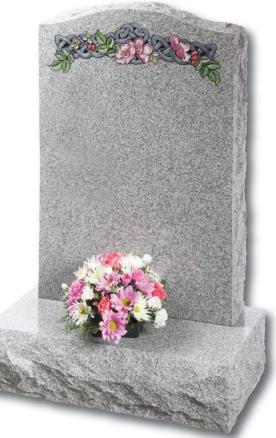

ft outline of flowing curves and chamfers

#### Staxton

Distinguished Emerald Pearl granite pillared memorial with heart detail









#### Garrowby

A fresh approach to the classic church window design shown on South African Dark Grey granite









#### Tolingham

A variation on the Levisham. Shown in White Marble with carved rose detail on the base







#### Rolston





# Pitched Edge Lawn Memorials



## Tall Lawn Memorials

# Kinghorn Black granite ogee shaped, large rustic edged headstone on a one-piece dual finished base frames this tranquil scene and provides space for a verse of your choice As you stand upon a shore gazing at the beautiful sea, As you look in awe at a mighty forest and its grand majesty. As you look upon a flower and admire its simplicity, Remember me 28



#### Elgin

Simple beauty of a dove in flight, timeless symbol of eternal peace on a statuesque large ogee. Shown in Black granite

#### Flinton

A deep blasted Celtic love knot entwined with carved and hand painted wild roses. Combine with the pitched edges to create a truly rustic memorial in Cathay granite



# Tall Lawn Memorials



Inverness

This large memorial is pictured with the Selby cross and thistle. Shown in Black granite





# Books and Scolls

31



# Books and Scrolls



## Books and Scrolls

#### Melton

This South African Dark Grey granite book tablet is part polished to give contrast to the stone



#### Cropton

Contemporary version of a traditional scroll memorial in polished Chinese Rustenburg granite. Forget-me-nots in a deep blasted panel adorn both sides



####