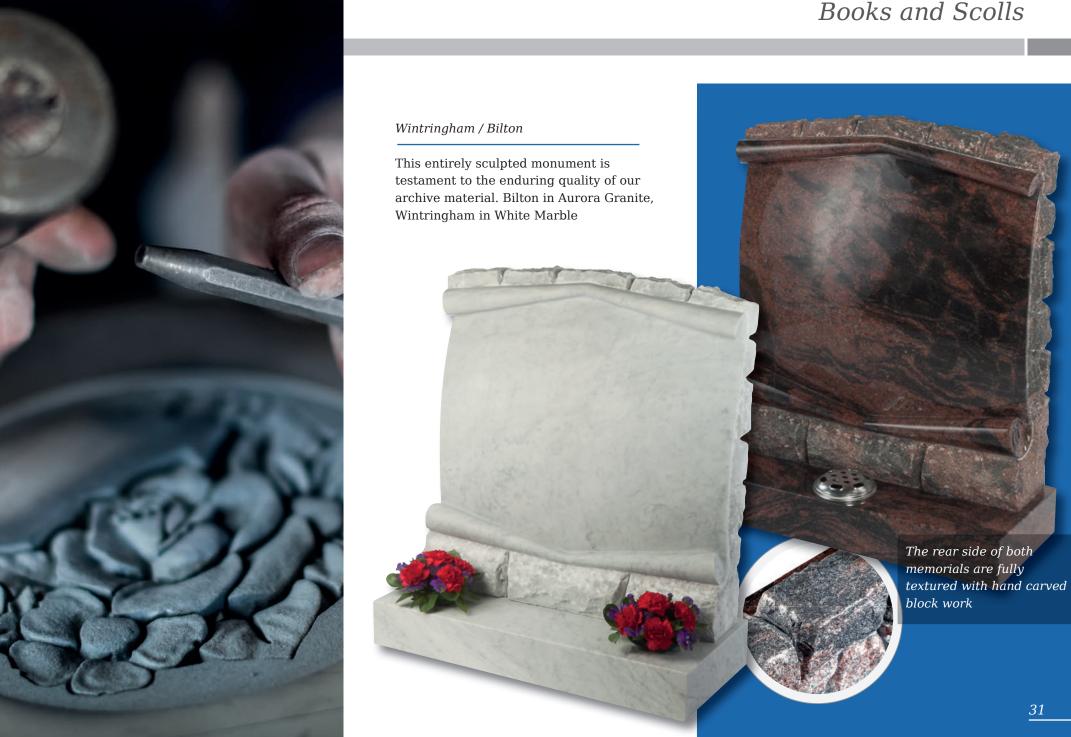

shaped, large rustic edged headstone on a one-piece dual finished base frames this tranquil scene and provides space for a verse of your choice As you stand upon a shore gazing at the beautiful sea, As you look in awe at a mighty forest and its grand majesty. As you look upon a flower and admire its simplicity, Remember me 28



#### Elgin

Simple beauty of a dove in flight, timeless symbol of eternal peace on a statuesque large ogee. Shown in Black granite

#### Flinton

A deep blasted Celtic love knot entwined with carved and hand painted wild roses. Combine with the pitched edges to create a truly rustic memorial in Cathay granite



# Tall Lawn Memorials



Inverness

This large memorial is pictured with the Selby cross and thistle. Shown in Black granite





# Books and Scolls

31



# Books and Scrolls



## Books and Scrolls

#### Melton

This South African Dark Grey granite book tablet is part polished to give contrast to the stone



#### Cropton

Contemporary version of a traditional scroll memorial in polished Chinese Rustenburg granite. Forget-me-nots in a deep blasted panel adorn both sides



#### **Barmston**

Blue Pearl granite. Classic, highly detailed book adapted for modern fixing requirements



# Books and Scrolls



#### Heart Memorials



White Marble



35



## Heart Memorials

#### Apple garth

Delicately carved roses shown with an example of 3 colours. Roses can be produced in a single colour or a variety as shown. Shown in South African Dark Grey granite





The stunning rounded edges of the heart are complemented by a highly polished 'rose bo