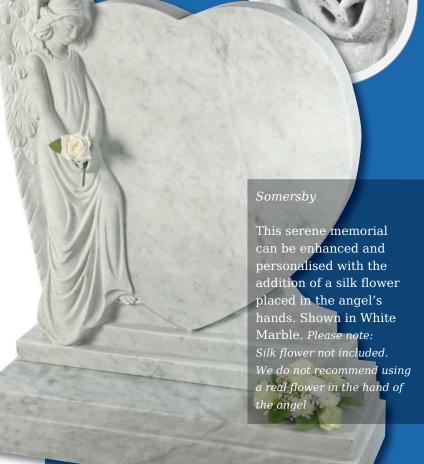

c love knot entwined with carved and hand painted wild roses. Combine with the pitched edges to create a truly rustic memorial in Cathay granite



# Tall Lawn Memorials



Inverness

This large memorial is pictured with the Selby cross and thistle. Shown in Black granite





# Books and Scolls

31



# Books and Scrolls



## Books and Scrolls

#### Melton

This South African Dark Grey granite book tablet is part polished to give contrast to the stone



#### Cropton

Contemporary version of a traditional scroll memorial in polished Chinese Rustenburg granite. Forget-me-nots in a deep blasted panel adorn both sides



#### **Barmston**

Blue Pearl granite. Classic, highly detailed book adapted for modern fixing requirements



# Books and Scrolls



#### Heart Memorials



White Marble



35



## Heart Memorials

#### Apple garth

Delicately carved roses shown with an example of 3 colours. Roses can be produced in a single colour or a variety as shown. Shown in South African Dark Grey granite





The stunning rounded edges of the heart are complemented by a highly polished 'rose bowl' vase. Pictured here in Lavender Blue granite







Little Prince Castle

Boys castle, showing an alternative to the fairytale castle which is hand carved to suit the softer, lighter Sera Grey granite



### Lullaby Memorials

Whilst our children sleep they are remembered with this range of lullaby influenced designs

#### Sweet Dreams

Polished Rustenburg granite





Polished black granite











Ellie

Roy



Cordy





Shabby



Fred Bear

Aran



Dora



Silka



Paisley



#### A