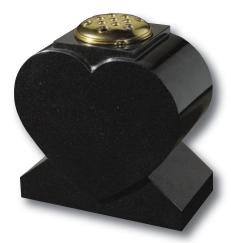

#### Staxton

Distinguished Emerald Pearl granite pillared memorial with heart detail