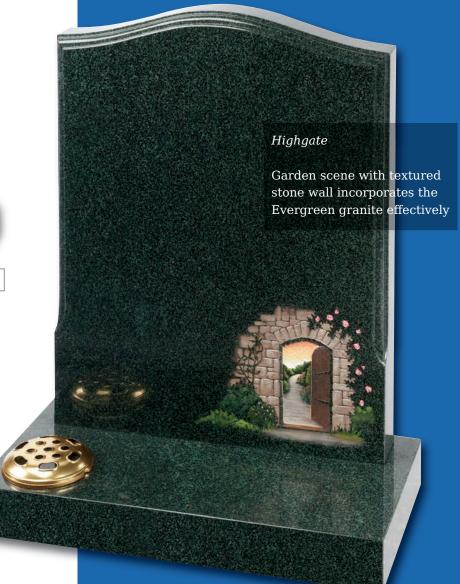

he countryside themed ornament in polished Black granite





Elmswell (above)

Loving friendship remembered on this simple polished Black granite ogee shaped headstone

#### Denby (left)

Floral panels add a new dimension to this original shaped stone, framing the area to be inscribed. Shown in Sera Grey granite







Winterburn

The barrel sides and flowing profile of this compact Black granite set features an entwined rings ornament



Danthorpe



Innovative lawn memorials with contrasting coloured removable plaques. Additional inscriptions or designs can easily be added without removing the full memorial from the cemetery. Shown in Sera Grey granite with chamfered edges and Lavender Blue granite with Black granite plaques.

This concept can work with many of our memorial headstones





#### Wickersey

This Black granite distinctively shaped memorial features a design of modern contemporary symbolism embracing a brief message of your choice

Crookley





#### Barley

Spiritual reflection with images of The Sacred Heart or The Good Shepherd (Crookley). All polished Black granite











#### Kingswood

The bowed profile of this memorial is decorated with a deep carved floral design in Lavender Blue granite



This beautiful Emerald Pearl granite memorial needs only a delicate floral design to add to its soft outline of flowing curves and chamfers

#### Staxton

Distinguished Emerald Pearl granite pillared memorial with heart detail









#### Garrowby

A fresh approach to the classic church window design shown on South African Dark Grey granite









#### Tol