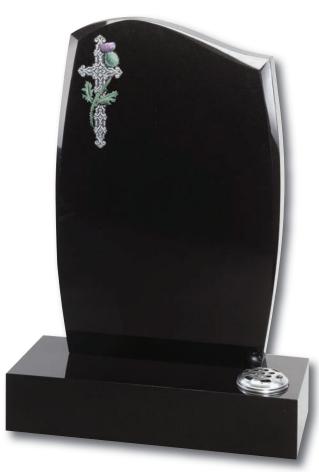

#### Flinton

A deep blasted Celtic love knot entwined with carved and hand painted wild roses. Combine with the pitched edges to create a truly rustic memorial in Cathay granite