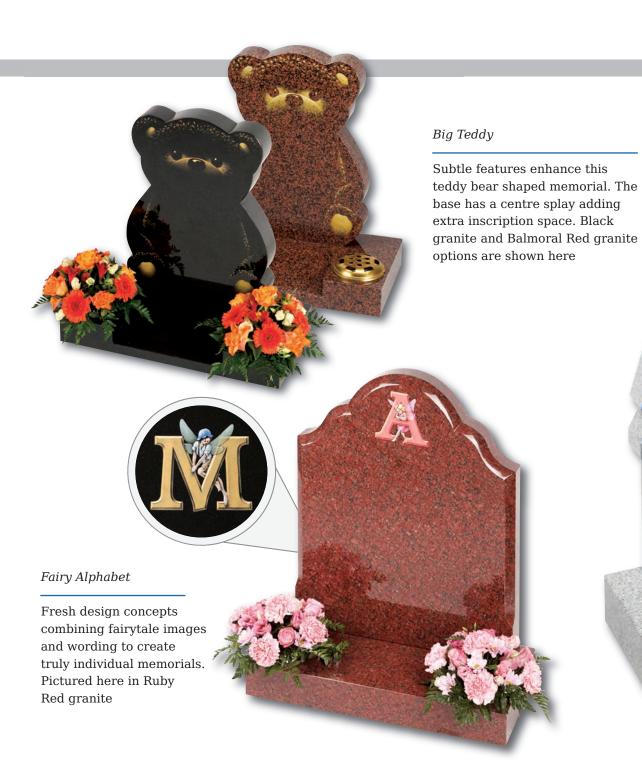

lton

This South African Dark Grey granite book tablet is part polished to give contrast to the stone



#### Cropton

Contemporary version of a traditional scroll memorial in polished Chinese Rustenburg granite. Forget-me-nots in a deep blasted panel adorn both sides



#### **Barmston**

Blue Pearl granite. Classic, highly detailed book adapted for modern fixing requirements



# Books and Scrolls



#### Heart Memorials



White Marble



35



## Heart Memorials

#### Apple garth

Delicately carved roses shown with an example of 3 colours. Roses can be produced in a single colour or a variety as shown. Shown in South African Dark Grey granite





The stunning rounded edges of the heart are complemented by a highly polished 'rose bowl' vase. Pictured here in Lavender Blue granite







Little Prince Castle

Boys castle, showing an alternative to the fairytale castle which is hand carved to suit the softer, lighter Sera Grey granite



### Lullaby Memorials

Whilst our children sleep they are remembered with this range of lullaby influenced designs

#### Sweet Dreams

Polished Rustenburg granite





Polished black granite











Ellie

Roy



Cordy





Shabby



Fred Bear

Aran



Dora



Silka



Paisley



#### Appleton

A beautiful Black granite heart shaped memorial with a polished rose bowl vase. Choose from a selection of detailed 'soft toy' character designs



## Children's Memorial Designs



Child's Drawing Design

For an extra special touch, we are able to translate a child's own drawing into a personal design suitable for use on a vase, desk or memoria