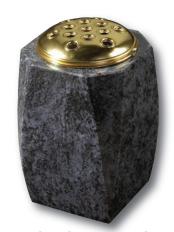

Black granite Vase with two flower containers and rose design 0/240G

0248G / 0249G

Large and small 'Pepper pot' Vases. The 6 faces create multiple inscription and ornamentation possibilities. Shown in South African Dark Grey granite and Black granite