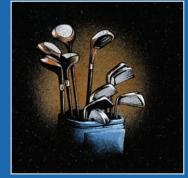

A camber top, polished Black granite memorial. Any favourite pastime can be illustrated by our craftsmen (see above)

This simple camber top design is the perfect background for the modern stonemasons art