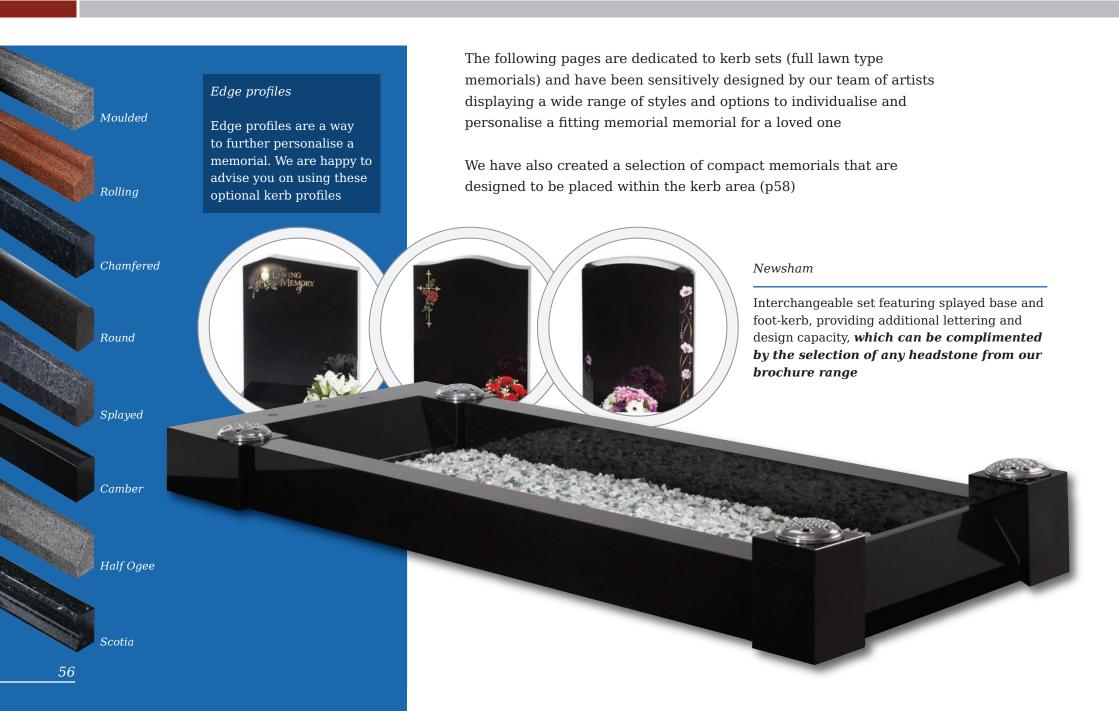

### Kerb Set Memorials

## Kerb Set Memorials

## Kerb Set Options

Compact memorials (shown right) are designed to be placed within the kerb area. These are an ideal and fitting tribute for family, friends or colleagues to convey their message of remembrance in addition to the main memorial