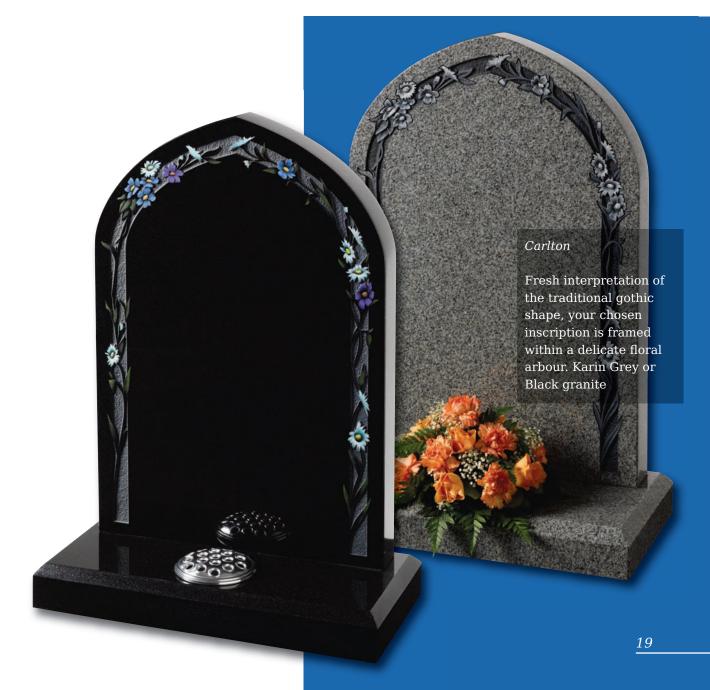

#### Sutton

In Karin Grey granite, this ogee shaped memorial has a simple cross and painted flower in relief

Ainthorpe (right)

All polished Black granite headstone with striking rambling rose design