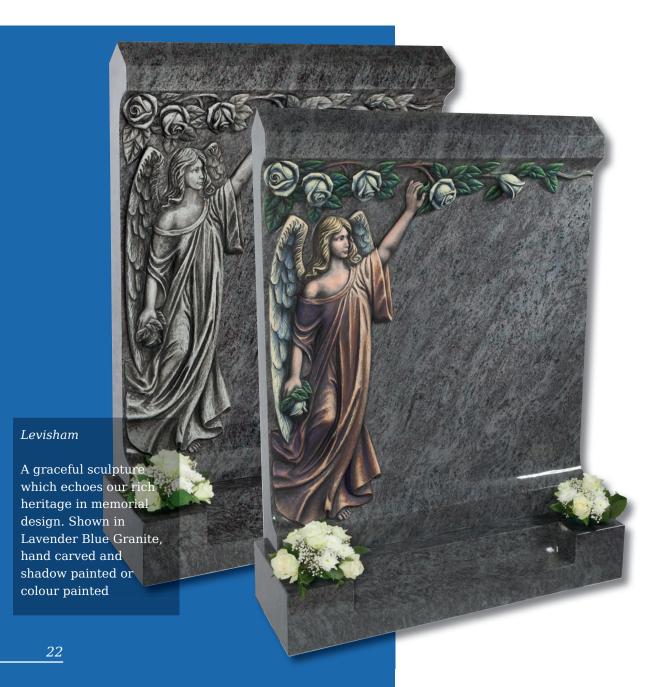

#### Tolingham

A variation on the Levisham. Shown in White Marble with carved rose detail on the base