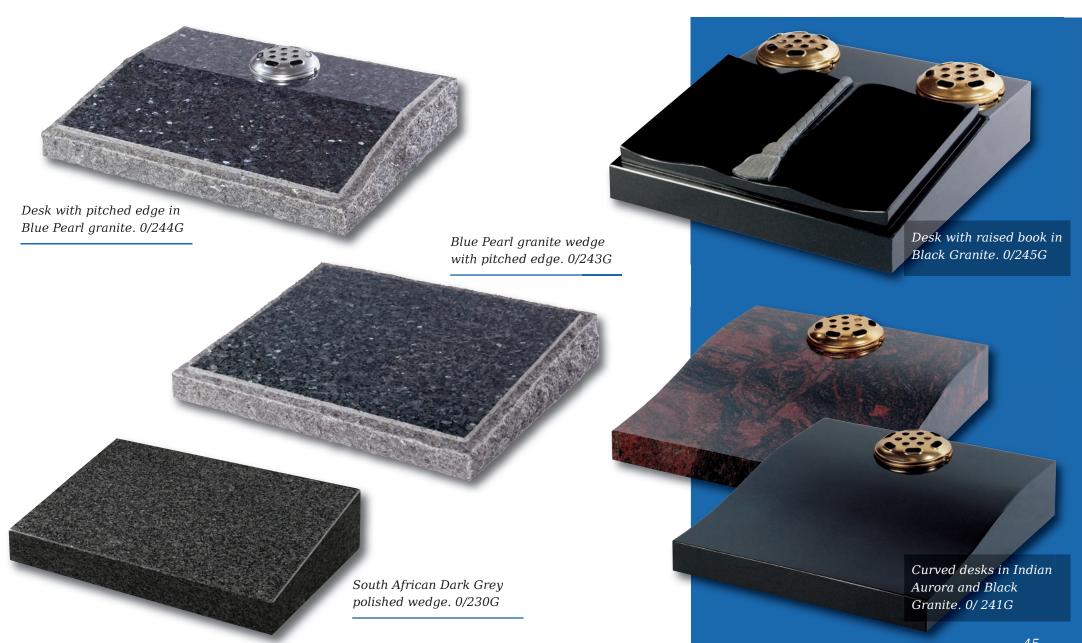

# Desks & Wedges

Lavender Blue granite shaped vase. 0/237G

South African Dark Grey shaped vase. 0/236G

Marble Vase

The cushioned edges to this marble vase create a gentle look

Black granite heart vase 0/232G

Black granite Vase with two flower containers and rose design 0/240G

0248G / 0249G

Large and small 'Pepper pot' Vases. The 6 faces create multiple inscription and ornamentation possibilities. Shown in South African Dark Grey granite and Black granite