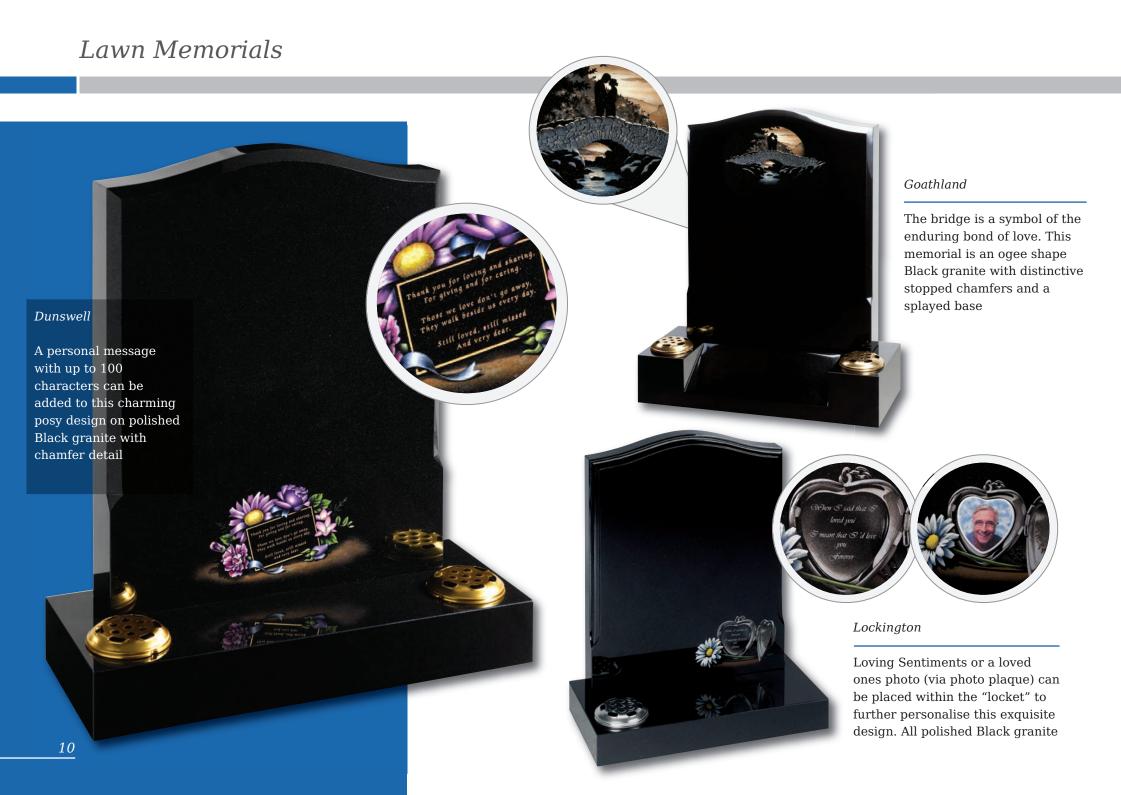

Danthorpe

Innovative lawn memorials with contrasting coloured removable plaques. Additional inscriptions or designs can easily be added without removing the full memorial from the cemetery. Shown in Sera Grey granite with chamfered edges and Lavender Blue granite with Black granite plaques.