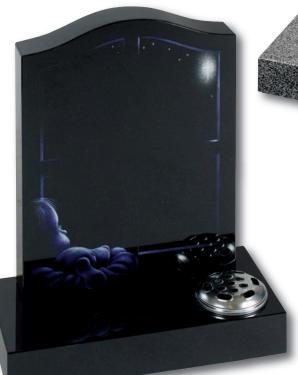

, highly detailed book adapted for modern fixing requirements



# Books and Scrolls



#### Heart Memorials



White Marble



35



## Heart Memorials

#### Apple garth

Delicately carved roses shown with an example of 3 colours. Roses can be produced in a single colour or a variety as shown. Shown in South African Dark Grey granite





The stunning rounded edges of the heart are complemented by a highly polished 'rose bowl' vase. Pictured here in Lavender Blue granite







Little Prince Castle

Boys castle, showing an alternative to the fairytale castle which is hand carved to suit the softer, lighter Sera Grey granite



### Lullaby Memorials

Whilst our children sleep they are remembered with this range of lullaby influenced designs

#### Sweet Dreams

Polished Rustenburg granite





Polished black granite











Ellie

Roy



Cordy





Shabby



Fred Bear

Aran



Dora



Silka



Paisley



#### Appleton

A beautiful Black granite heart shaped memorial with a polished rose bowl vase. Choose from a selection of detailed 'soft toy' character designs



## Children's Memorial Designs



Child's Drawing Design

For an extra special touch, we are able to translate a child's own drawing into a personal design suitable for use on a vase, desk or memorial

An example of this is shown at the top of the page. (Original drawing shown right. Design shown on Black granite)

This page showcases a selection of designs created specifically for children's memorials, adding a more personal touch. Our artists are able to take your ideas and help turn them into a poignant and l