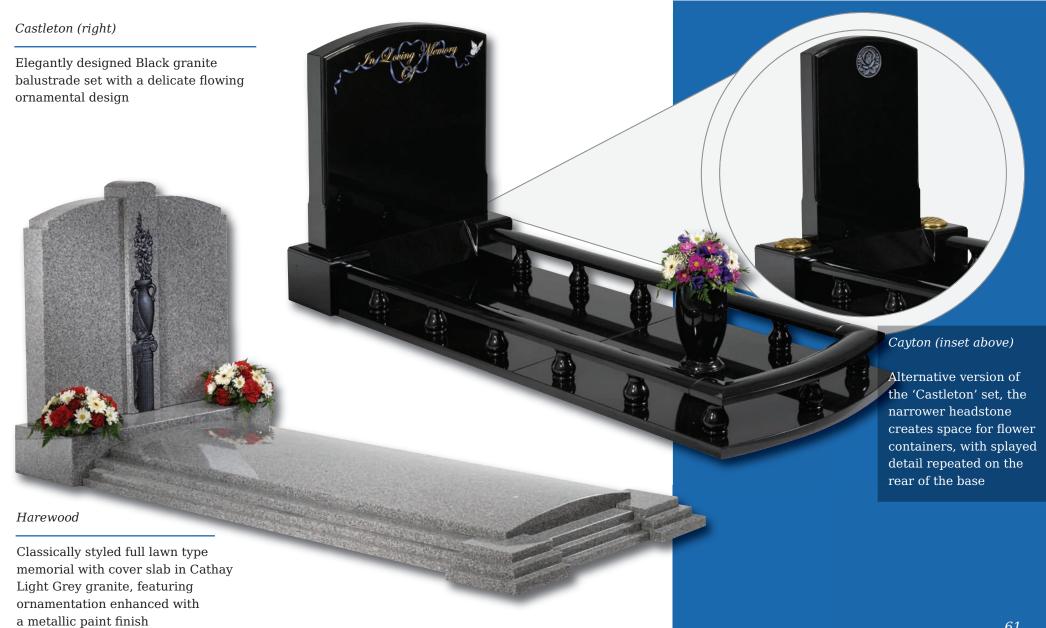

ersion in honed Chinese Rustenburg granite features deeply incised poppy designs to both sides







A classic slate memorial with Celtic Knot design. UK sourced material







#### Circular Designs (left)

The Clifton, Amplethorpe and Bessingby stones all incorporate a circular, hand carved design. With these stones, any one of the three designs on the left (as well as the designs shown on the stones in these pictures) can be chosen for your headstone. Alternatively we can create a design based on your own ideas





This all honed Dark Grey granite memorial is enhanced by a stylish chamfer and carving

Bessingby



Delicate snowdrops are intricately carved in beautiful Portland stone UK sourced material



### Kerb Set Memorials





## Kerb Set Memorials



## Kerb Set Memorials







## Kerb Set Options

Compact memorials (shown right) are designed to be placed within the kerb area. These are an ideal and fitting tribute for family, friends or colleagues to convey their message of remembrance in addition to the main memorial

Shown below are a selection of recycled glass and natural stone chippings perfect for complimenting any kerb set





Rosebud Tablet

A permanent 'card' on which to inscribe a farewell message



Wedge

In Black granite offering a larger inscription area



Upright Book

Contoured front and back in Cathay Light Grey granite



Heart

Rounded edges give a cushioned effect to this pedestal mounted Lavender Blue granite plaque



Reclined Book

Elegantly detailed in all polished South African Dark Grey granite



# Memorial Designs





Our award w