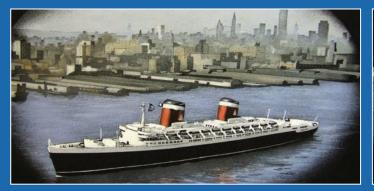

# Memorial Designs

Monochrome images work particularly well on darker polished granite memorials

At Dignity we are devoted to helping people through one of the most difficult times of their life. We are here to support and advise you at every stage, with uncompromising compassion and will help you arrange a personal, high quality funeral that is exactly right for your loved one.