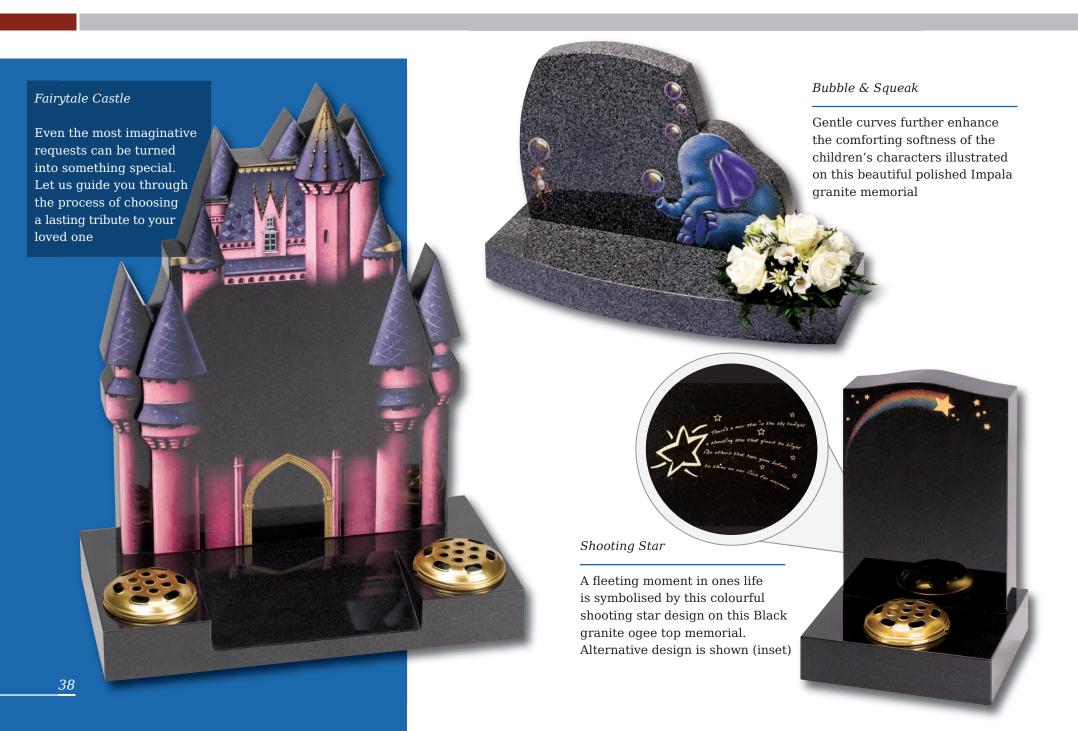

Little Prince Castle

Boys castle, showing an alternative to the fairytale castle which is hand carved to suit the softer, lighter Sera Grey granite

### Lullaby Memorials

Whilst our children sleep they are remembered with this range of lullaby influenced designs