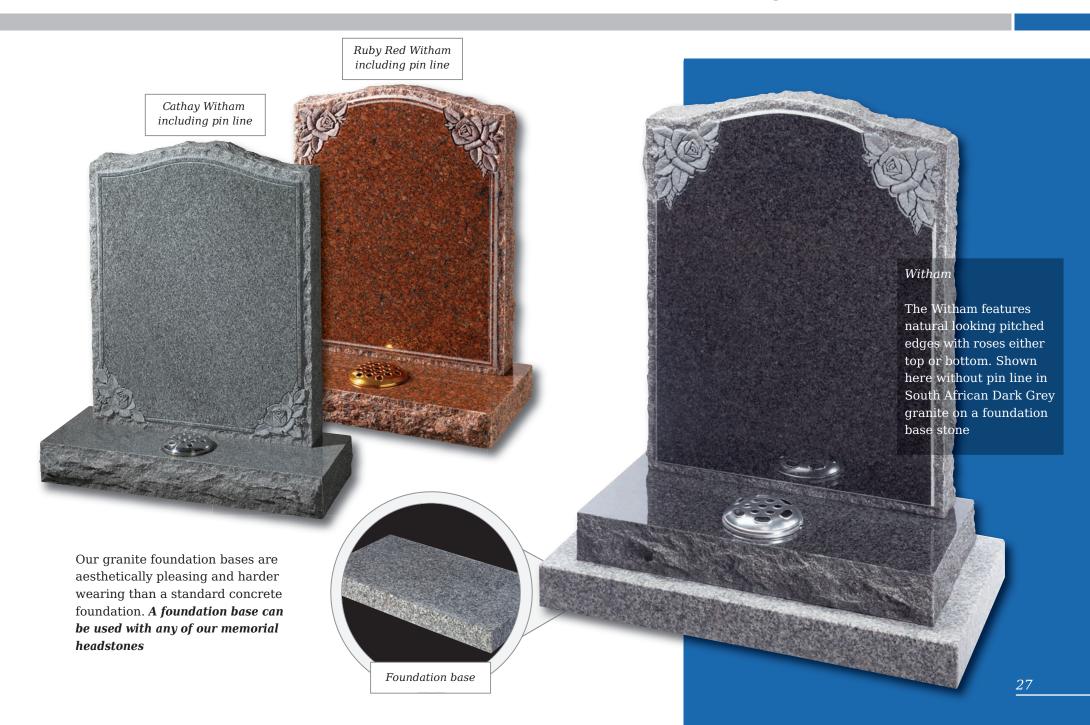

ur choice

Crookley





#### Barley

Spiritual reflection with images of The Sacred Heart or The Good Shepherd (Crookley). All polished Black granite











#### Kingswood

The bowed profile of this memorial is decorated with a deep carved floral design in Lavender Blue granite



This beautiful Emerald Pearl granite memorial needs only a delicate floral design to add to its soft outline of flowing curves and chamfers

#### Staxton

Distinguished Emerald Pearl granite pillared memorial with heart detail









#### Garrowby

A fresh approach to the classic church window design shown on South African Dark Grey granite









#### Tolingham

A variation on the Levisham. Shown in White Marble with carved rose detail on the base







#### Rolston





# Pitched Edge Lawn Memorials



## Tall Lawn Memorials

# Kinghorn Black granite ogee shaped, large rustic edged headstone on a one-piece dual finished base frames this tranquil scene and provides space for a verse of your choice As you stand upon a shore gazing at the beautiful sea, As you look in awe at a mighty forest and its grand majesty. As you look upon a flower and admire its simplicity, Remember me 28



#### Elgin

Simple beauty of a dove in flight, timeless symbol of eternal peace on a statuesque large ogee. Shown in Black granite

#### Flinton

A deep blasted Celtic love knot entwined with carved and hand painted wild roses. Combine with the pitched edges to create a truly rustic memorial in Cathay granite



# Tall Lawn Memorials



Inverness

This large memorial is pictured with the Selby cross and thistl