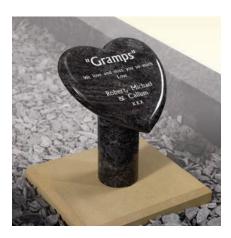

#### Heart Memorials

White Marble

35

## Heart Memorials

#### Apple garth

Delicately carved roses shown with an example of 3 colours. Roses can be produced in a single colour or a variety as shown. Shown in South African Dark Grey granite

The stunning rounded edges of the heart are complemented by a highly polished 'rose bowl' vase. Pictured here in Lavender Blue granite