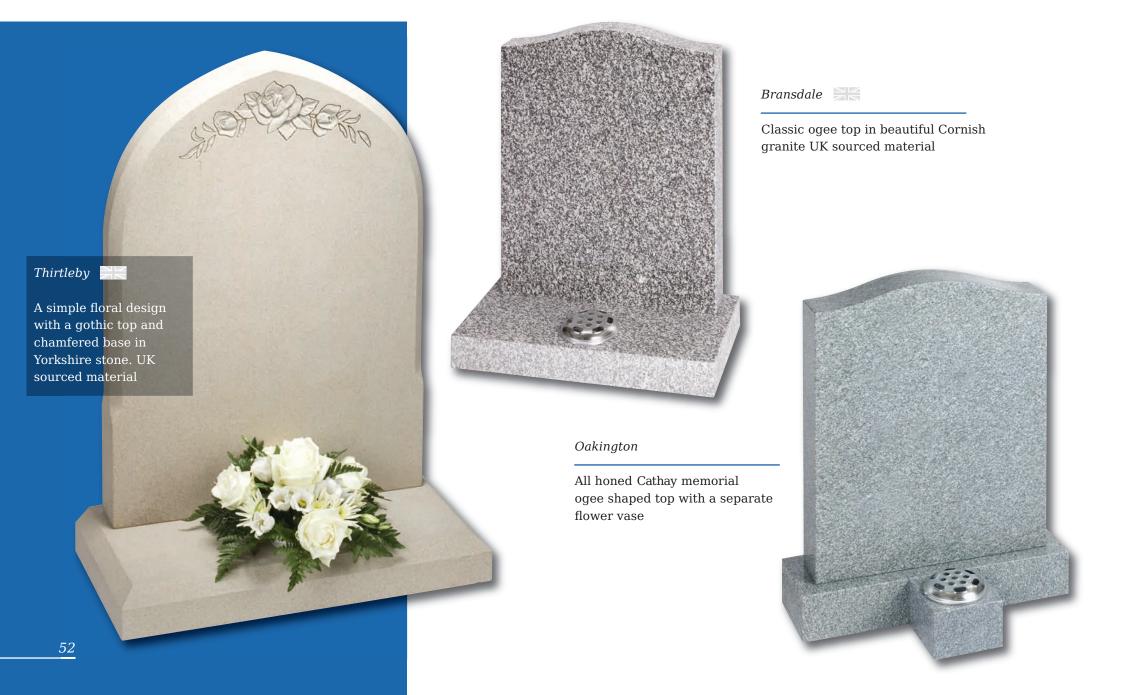

#### Molescroft

Honed Cathay Light Grey memorial with deep rose carving

#### Humbleton

Norman round shape, South African Dark Grey granite. Decorative Celtic lettering in a part honed 'churchyard' finish

This dove of peace is carved from a solid slab of Crown stone with architectural design features and bow fronted base