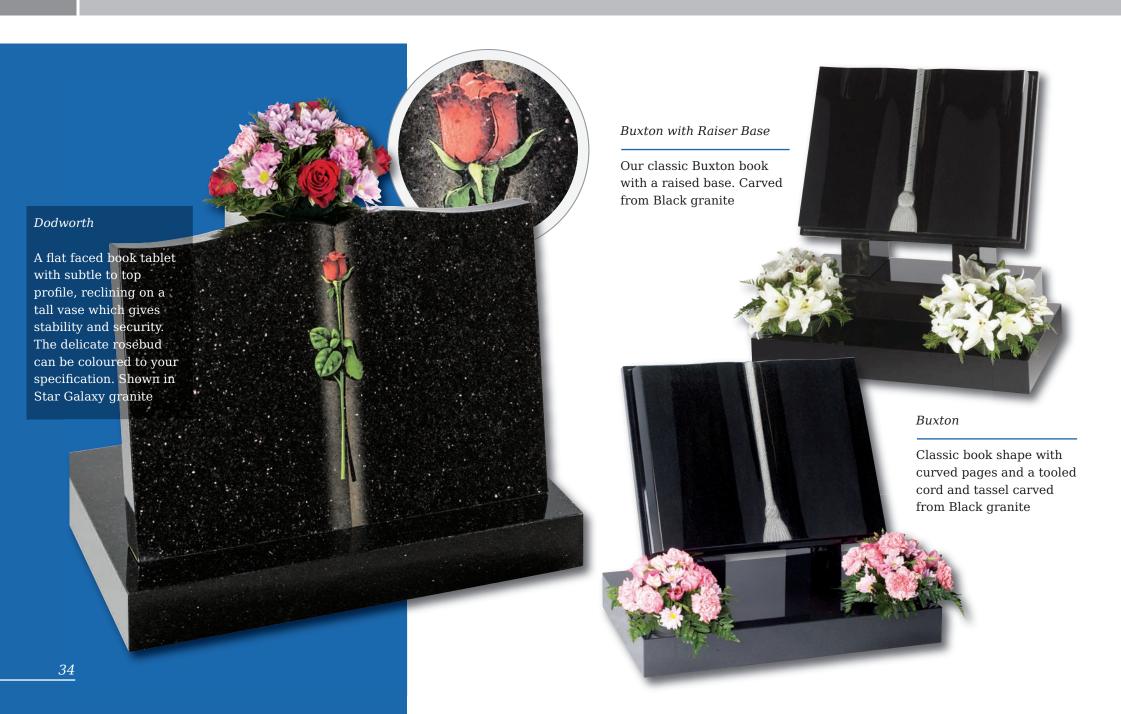

#### Denby (left)

Floral panels add a new dimension to this original shaped stone, framing the area to be inscribed. Shown in Sera Grey granite

Winterburn

The barrel sides and flowing profile of this compact Black granite set features an entwined rings ornament

#### **Barmston**

Blue Pearl granite. Classic, highly detailed book adapted for modern fixing requirements