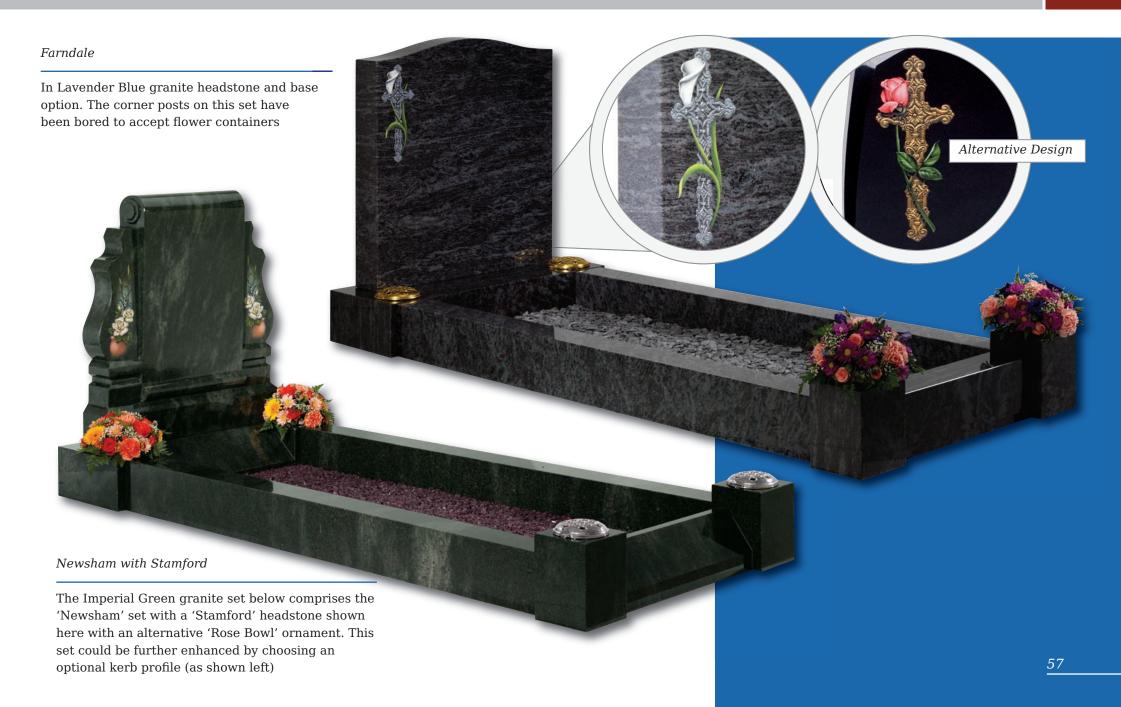

Upright Book

Contoured front and back in Cathay Light Grey granite

Heart

Rounded edges give a cushioned effect to this pedestal mounted Lavender Blue granite plaque

Reclined Book

Elegantly detailed in all polished South African Dark Grey granite