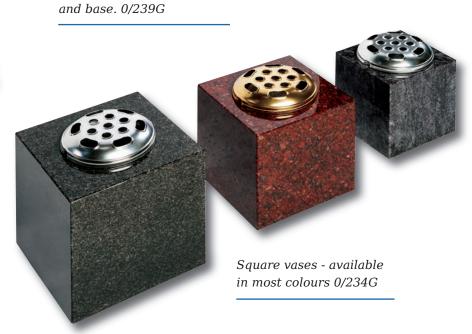

Black granite Vase with two flower containers and rose design 0/240G

0248G / 0249G

Large and small 'Pepper pot' Vases. The 6 faces create multiple inscription and ornamentation possibilities. Shown in South African Dark Grey granite and Black granite