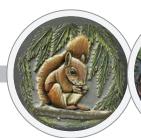

A camber top, polished Black granite memorial. Any favourite pastime can be illustrated by our craftsmen (see above)

This simple camber top design is the perfect background for the modern stonemasons art