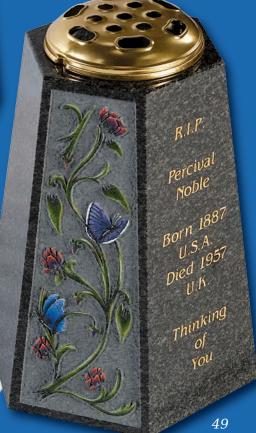

granite)

This page showcases a selection of designs created specifically for children's memorials, adding a more personal touch. Our artists are able to take your ideas and help turn them into a poignant and lasting tribute





















# Desks & Wedges









Lavender Blue granite shaped vase. 0/237G



South African Dark Grey shaped vase. 0/236G



Marble Vase

The cushioned edges to this marble vase create a gentle look





Black granite heart vase 0/232G



Black granite Vase with two flower containers and rose design 0/240G



0248G / 0249G

Large and small 'Pepper pot' Vases. The 6 faces create multiple inscription and ornamentation possibilities. Shown in South African Dark Grey granite and Black granite



TREASURED

MEMORIES OF

LILLIAN JONES 15.01.1945 06.12.2014







#### Molescroft

Honed Cathay Light Grey memorial with deep rose carving



#### Humbleton

Norman round shape, South African Dark Grey granite. Decorative Celtic lettering in a part honed 'churchyard' finish



This dove of peace is carved from a solid slab of Crown stone with architectural design features and bow fronted base





#### Grindale

A plain carved and uncoloured Celtic design on a Norman round shape. Shown in South African Dark Grey granite with an unpolished honed finish



### Copley

'Scroll' memorials have been a familiar feature of churchyards for generations. This streamlined version in honed Chinese Rustenburg granite features deeply incised poppy designs to both sides







A classic slate memorial with Celtic Knot design. UK sourced material







#### Circula