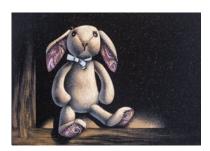

#### Appleton

A beautiful Black granite heart shaped memorial with a polished rose bowl vase. Choose from a selection of detailed 'soft toy' character designs