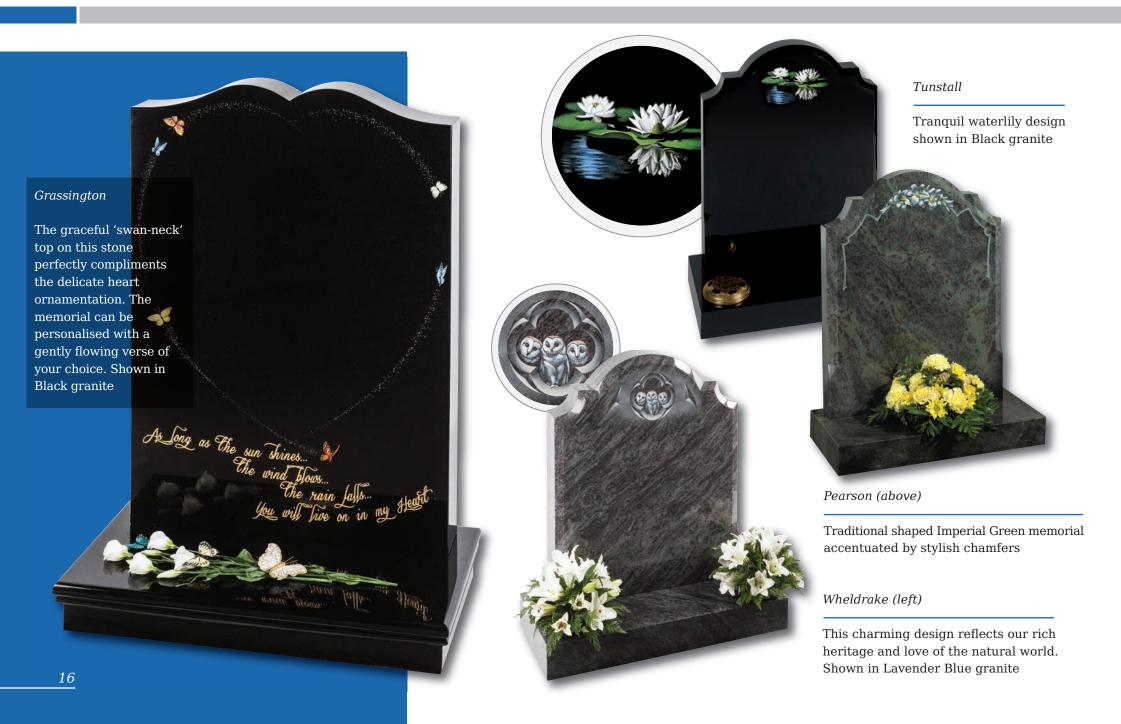

anite







Winterburn

The barrel sides and flowing profile of this compact Black granite set features an entwined rings ornament



Danthorpe



Innovative lawn memorials with contrasting coloured removable plaques. Additional inscriptions or designs can easily be added without removing the full memorial from the cemetery. Shown in Sera Grey granite with chamfered edges and Lavender Blue granite with Black granite plaques.

This concept can work with many of our memorial headstones





#### Wickersey

This Black granite distinctively shaped memorial features a design of modern contemporary symbolism embracing a brief message of your choice

Crookley





#### Barley

Spiritual reflection with images of The Sacred Heart or The Good Shepherd (Crookley). All polished Black granite











#### Kingswood

The bowed profile of this memorial is decorated with a deep carved floral design in Lavender Blue granite



This beautiful Emerald Pearl granite memorial needs only a delicate floral design to add to its soft outline of flowing curves and chamfers

#### Staxton

Distinguished Emerald Pearl granite pillared memorial with heart detail









#### Garrowby

A fresh approach to the classic church window design shown on South African Dark Grey granite









#### Tolingham

A variation on the Levisham. Shown in White Marble with carved rose detail on the base







#### Rolston





# Pitched Edge Lawn Memorials



## Tall Lawn Memorials

# Kinghorn Black granite ogee shaped, large rustic edged headstone on a one-piece dual finished base frames this tranquil scene and