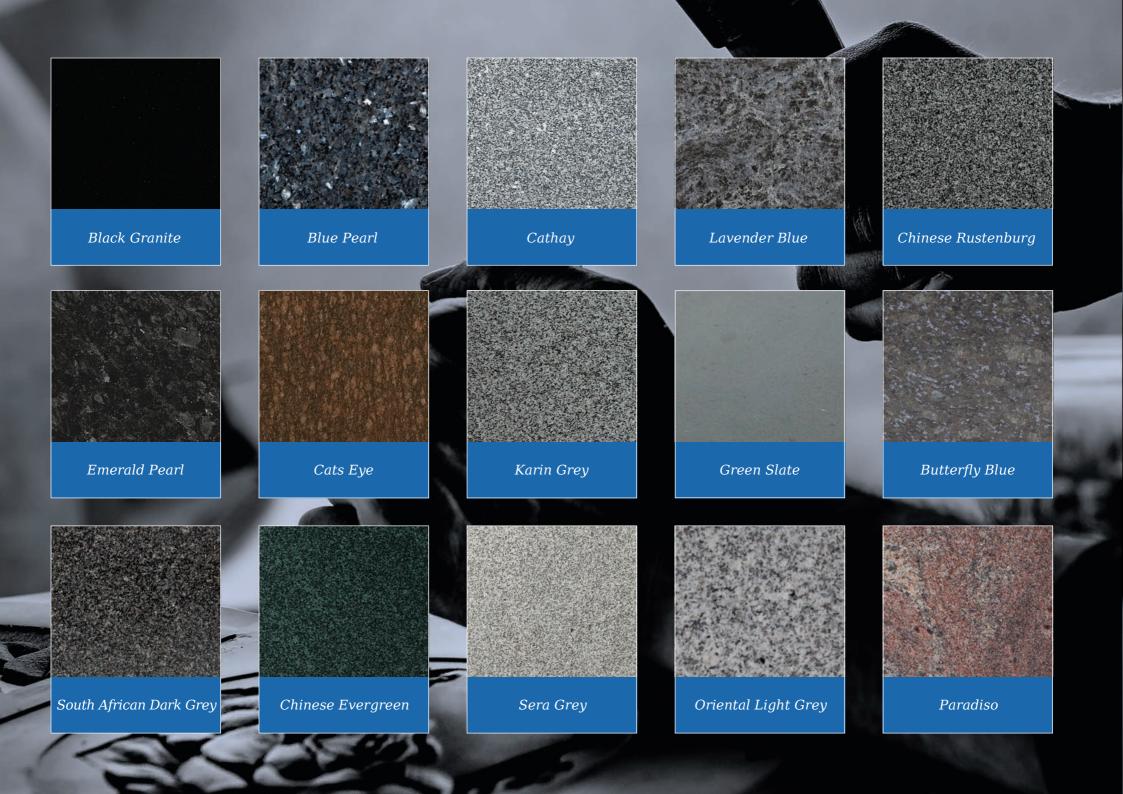

#### Ryehill

An ogee shaped Chinese Rustenburg granite memorial with evocative rural motif

#### Routh

All polished Black granite oblong memorial with an ornate gilded border

Seaton

Classic ogee top with shaded or painted roses on Emerald Pearl granite

#### Sutton

In Karin Grey granite, this ogee shaped memorial has a simple cross and painted flower in relief

Ainthorpe (right)

All polished Black granite headstone with striking rambling rose design

#### Whitedale

All polished Cathay granite with stunning metallic finish to the rose design

In Chinese Rustenburg granite, ogee top with simple cross and rose ornamentation or Black granite with colour cross and rose option

#### Denby (left)

Floral panels add a new dimension to this original shaped stone, framing the area to be inscribed. Shown in Sera Grey granite

Winterburn

The barrel sides and flowing profile of this compact Black granite set features an entwined rings ornament

Danthorpe

Innovative lawn memorials with contrasting coloured removable plaques. Additional inscriptions or designs can easily be added without removing the full memorial from the cemetery. Shown in Sera Grey granite with chamfered edges and Lavender Blue granite with Black granite plaques.

#### Kingswood

The bowed profile of this memorial is decorated with a deep carved floral design in Lavender Blue granite

This beautiful Emerald Pearl granite memorial needs only a delicate floral design to add to its soft outline of flowing curves and chamfers

#### Garrowby

A fresh approach to the classic church window design shown on South African Dark Grey granite

#### Melton

This South African Dark Grey granite book tablet is part polished to give contrast to the stone

#### Cropton

Contemporary version of a traditional scroll memorial in polished Chinese Rustenburg granite. Forget-me-nots in a deep blasted panel adorn both sides

#### **Barmston**

Blue Pearl granite. Classic, highly detailed book adapted for modern fixing requirements

#### Apple garth

Delicately carved roses shown with an example of 3 colours. Roses can be produced in a single colour or a variety as shown. Shown in South African Dark Grey granite

The stunning rounded edges of the heart are complemented by a highly polished 'rose bowl' vase. Pictured here in Lavender Blue granite

#### Molescroft

Honed Cathay Light Grey memorial with deep rose carving

#### Humbleton

Norman round shape, South African Dark Grey granite. Decorative Celtic lettering in a part honed 'churchyard' finish

This dove of peace is carved from a solid slab of Crown stone with architectural design features and bow fronted base

#### Grindale

A plain carved and uncoloured Celtic design on a Norman round shape. Shown in South African Dark Grey granite with an unpolished honed finish

### Copley

'Scroll' memorials have been a familiar feature of churchyards for generations. This streamlined version in honed Chinese Rustenburg granite features deeply incised poppy designs to both sides

This all honed Dark Grey granite memorial is enhanced by a stylish chamfer and carving

Bessingby

Delicate snowdrops are intricately carved in beautiful Portland stone UK sourced material

Upright Book

Contoured front and back in Cathay Light Grey granite

Heart

Rounded edges give a cushioned effect to this pedestal mounted Lavender Blue granite plaque

Reclined Book

Elegantly detailed in all polished South African Dark Grey granite