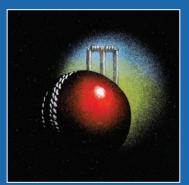

A camber top, polished Black granite memorial. Any favourite pastime can be illustrated by our craftsmen (see above)

This simple camber top design is the perfect background for the modern stonemasons art