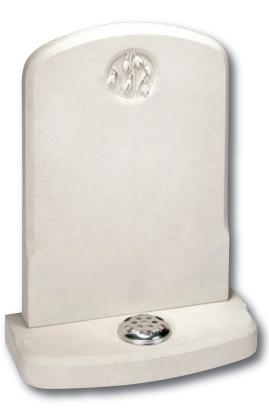

# Memorial Designs

Our award winning artists and craftsmen pride themselves on creating unique, highly detailed pieces of art for use in many different ways on our range of memorials. This helps ensure that any memorial chosen is personal enough to respectfully mark a person's life. On the next few pages are a small selection of the many designs we have created over the years (along with the Children's design selection on page 40)

More intricate custom designs are always available. We can transform a basic idea into a beautiful design to compliment any memorial

An official badge or a family crest can be translated into a memorial design to suit most spaces

We have a number of designs that are ideal for products where space is limited such as vases and desk tablets. Above are a few of these designs