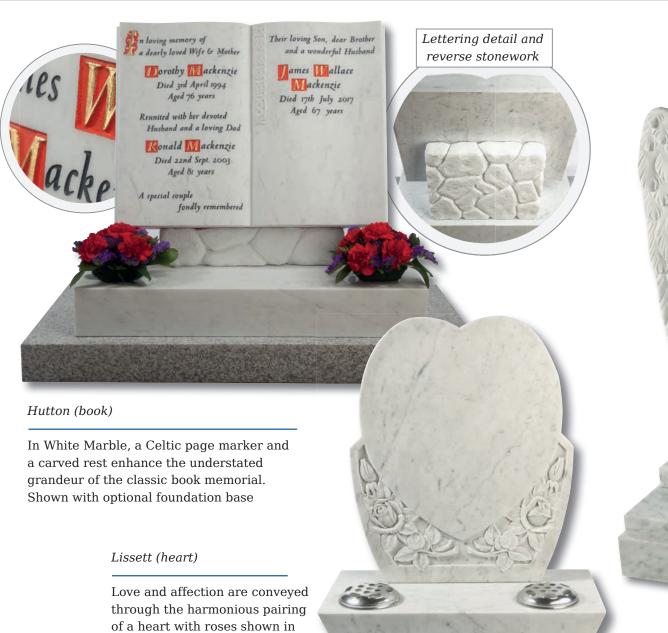

ep blasted Celtic love knot entwined with carved and hand painted wild roses. Combine with the pitched edges to create a truly rustic memorial in Cathay granite



# Tall Lawn Memorials



Inverness

This large memorial is pictured with the Selby cross and thistle. Shown in Black granite





# Books and Scolls

31



# Books and Scrolls



## Books and Scrolls

#### Melton

This South African Dark Grey granite book tablet is part polished to give contrast to the stone



#### Cropton

Contemporary version of a traditional scroll memorial in polished Chinese Rustenburg granite. Forget-me-nots in a deep blasted panel adorn both sides



#### **Barmston**

Blue Pearl granite. Classic, highly detailed book adapted for modern fixing requirements



# Books and Scrolls



#### Heart Memorials



White Marble



35



## Heart Memorials

#### Apple garth

Delicately carved roses shown with an example of 3 colours. Roses can be produced in a single colour or a variety as shown. Shown in South African Dark Grey granite





The stunning rounded edges of the heart are complemented by a highly polished 'rose bowl' vase. Pictured here in Lavender Blue granite







Little Prince Castle

Boys castle, showing an alternative to the fairytale castle which is hand carved to suit the softer, lighter Sera Grey granite



### Lullaby Memorials

Whilst our children sleep they are remembered with this range of lullaby influenced designs

#### Sweet Dreams

Polished Rustenburg granite





Polished black granite











Ellie

Roy



Cordy





Shabby



Fred Bear

Aran



Dora



Silka



P