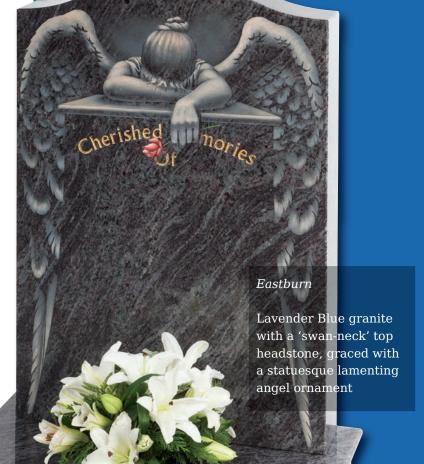

#### Humbleton

Norman round shape, South African Dark Grey granite. Decorative Celtic lettering in a part honed 'churchyard' finish

This dove of peace is carved from a solid slab of Crown stone with architectural design features and bow fronted base

#### Grindale

A plain carved and uncoloured Celtic design on a Norman round shape. Shown in South African Dark Grey granite with an unpolished honed finish