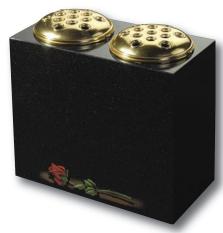

# Desks & Wedges

Lavender Blue granite shaped vase. 0/237G

South African Dark Grey shaped vase. 0/236G

Marble Vase

The cushioned edges to this marble vase create a gentle look

Black granite heart vase 0/232G

Black granite Vase with two flower containers and rose design 0/240G

0248G / 0249G

Large and small 'Pepper pot' Vases. The 6 faces create multiple inscription and ornamentation possibilities. Shown in South African Dark Grey granite and Black granite