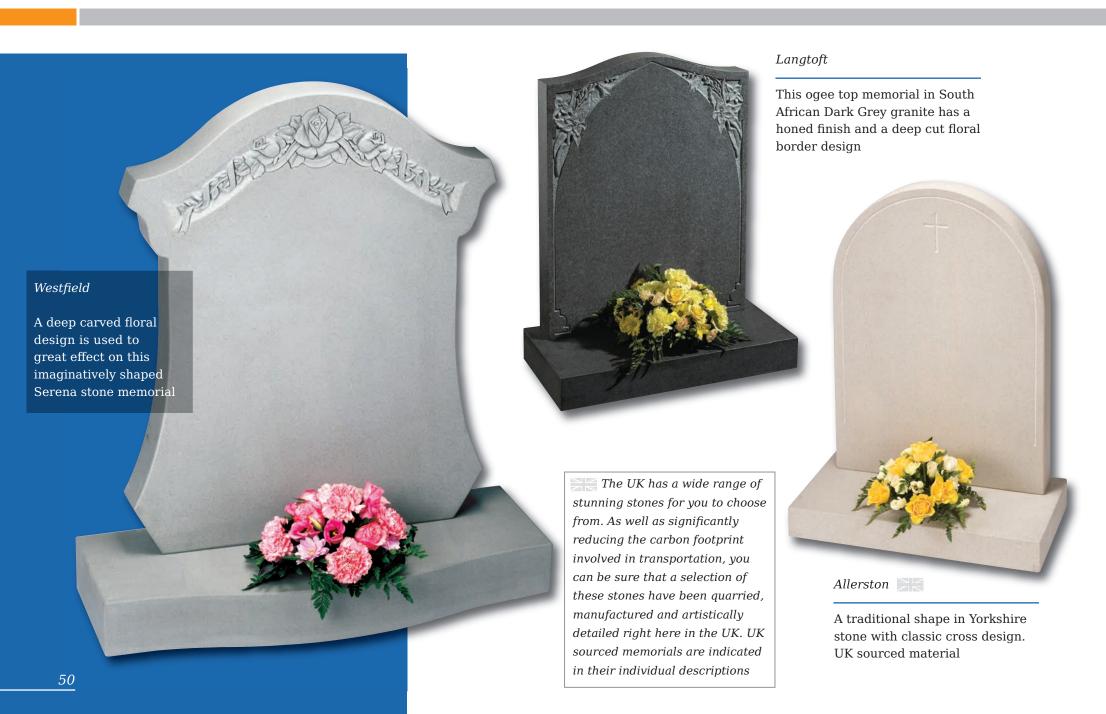

#### Garrowby

A fresh approach to the classic church window design shown on South African Dark Grey granite

#### Tolingham

A variation on the Levisham. Shown in White Marble with carved rose detail on the base