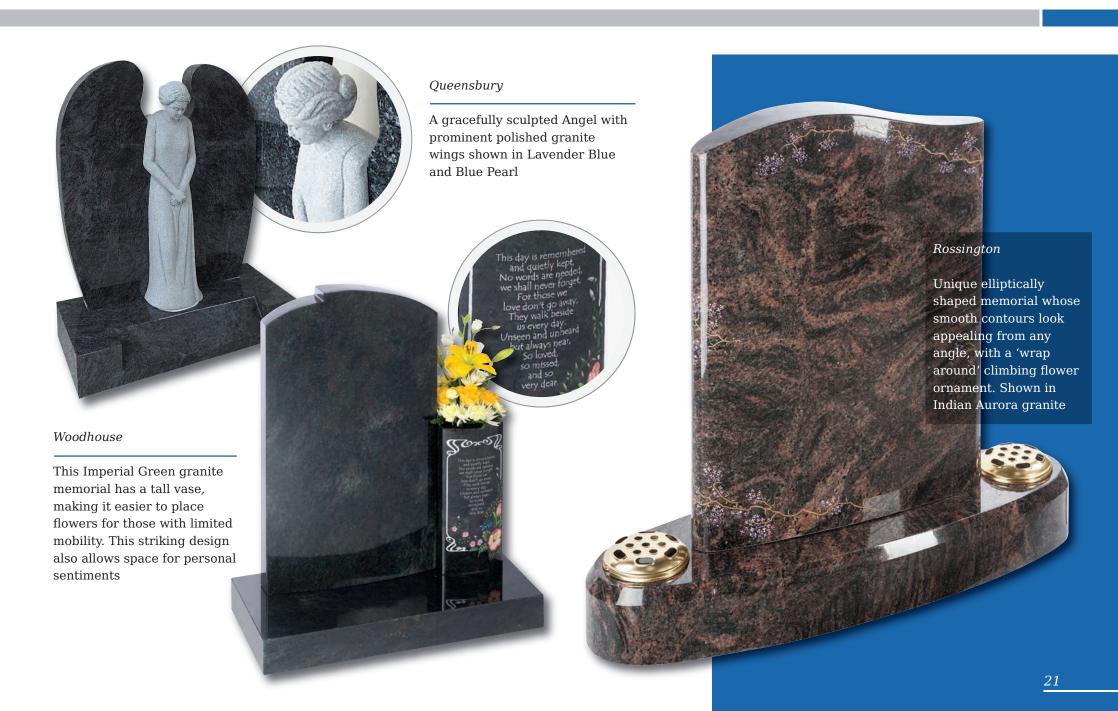

#### Denby (left)

Floral panels add a new dimension to this original shaped stone, framing the area to be inscribed. Shown in Sera Grey granite

Winterburn

The barrel sides and flowing profile of this compact Black granite set features an entwined rings ornament

#### Kingswood

The bowed profile of this memorial is decorated with a deep carved floral design in Lavender Blue granite

This beautiful Emerald Pearl granite memorial needs only a delicate floral design to add to its soft outline of flowing curves and chamfers