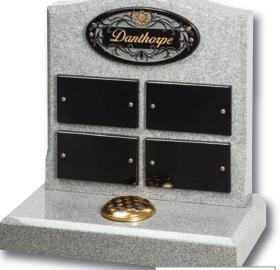

Danthorpe

Innovative lawn memorials with contrasting coloured removable plaques. Additional inscriptions or designs can easily be added without removing the full memorial from the cemetery. Shown in Sera Grey granite with chamfered edges and Lavender Blue granite with Black granite plaques.