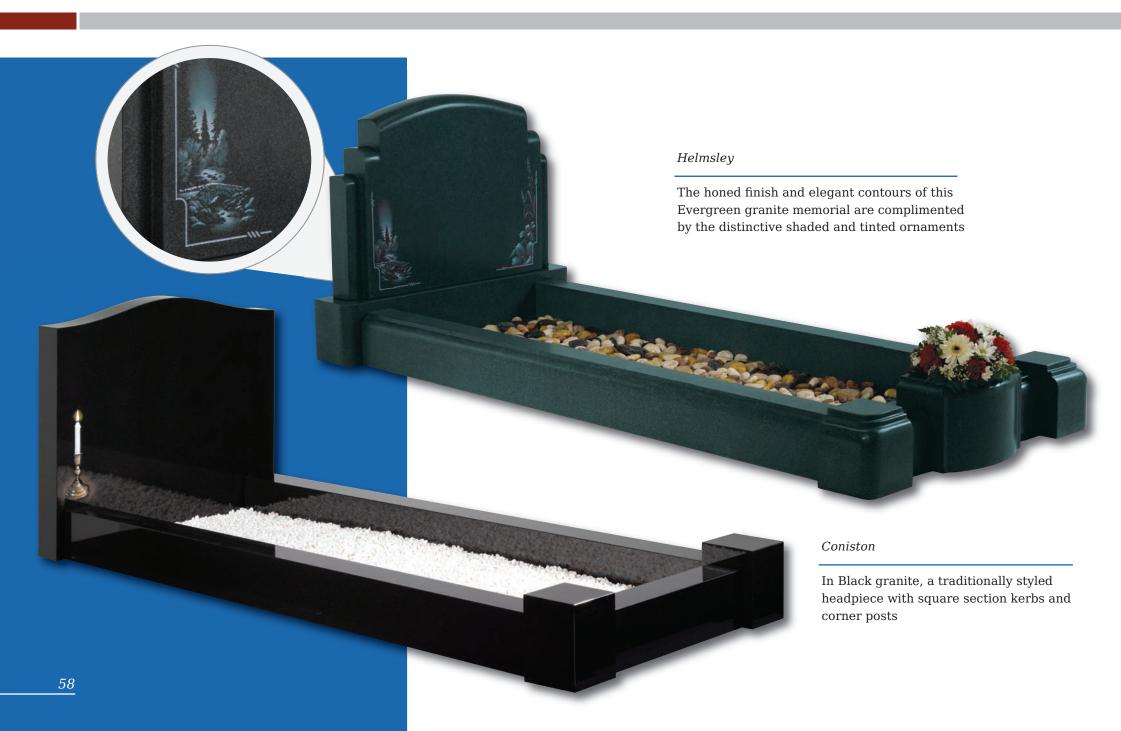

nerations. This streamlined version in honed Chinese Rustenburg granite features deeply incised poppy designs to both sides







A classic slate memorial with Celtic Knot design. UK sourced material







#### Circular Designs (left)

The Clifton, Amplethorpe and Bessingby stones all incorporate a circular, hand carved design. With these stones, any one of the three designs on the left (as well as the designs shown on the stones in these pictures) can be chosen for your headstone. Alternatively we can create a design based on your own ideas





This all honed Dark Grey granite memorial is enhanced by a stylish chamfer and carving

Bessingby



Delicate snowdrops are intricately carved in beautiful Portland stone UK sourced material



### Kerb Set Memorials





## Kerb Set Memorials



## Kerb Set Memorials







## Kerb Set Options

Compact memorials (shown right) are designed to be placed within the kerb area. These are an ideal and fitting tribute for family, friends or colleagues to convey their message of remembrance in addition to the main memorial

Shown below are a selection of recycled glass and natural stone chippings perfect for complimenting any kerb set





Rosebud Tablet

A permanent 'card' on which to inscribe a farewell message



Wedge

In Black granite offering a larger inscription area



Upright Book

Contoured front and back in Cathay Light Grey granite



Heart

Rounded edges give a cushioned effect to this pedestal mounted Lavender Blue granite plaque



Reclined Book

Elegantly detailed in all polished South African Dark Grey granite



# Memo