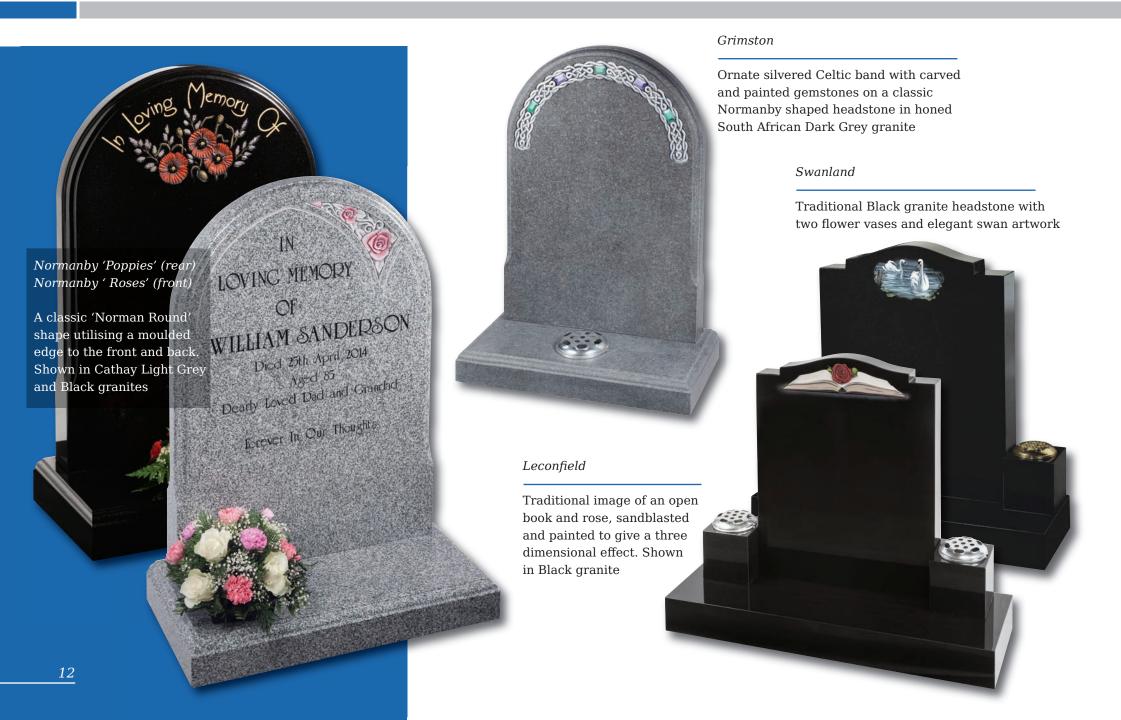

countryside themed ornament in polished Black granite





Elmswell (above)

Loving friendship remembered on this simple polished Black granite ogee shaped headstone

#### Denby (left)

Floral panels add a new dimension to this original shaped stone, framing the area to be inscribed. Shown in Sera Grey granite







Winterburn

The barrel sides and flowing profile of this compact Black granite set features an entwined rings ornament



Danthorpe



Innovative lawn memorials with contrasting coloured removable plaques. Additional inscriptions or designs can easily be added without removing the full memorial from the cemetery. Shown in Sera Grey granite with chamfered edges and Lavender Blue granite with Black granite plaques.

This concept can work with many of our memorial headstones





#### Wickersey

This Black granite distinctively shaped memorial features a design of modern contemporary symbolism embracing a brief message of your choice

Crookley





#### Barley

Spiritual reflection with images of The Sacred Heart or The Good Shepherd (Crookley). All polished Black granite











#### Kingswood

The bowed profile of this memorial is decorated with a deep carved floral design in Lavender Blue granite



This beautiful Emerald Pearl granite memorial needs only a delicate floral design to add to its soft outline of flowing curves and chamfers

#### Staxton

Distinguished Emerald Pearl granite pillared memorial with heart detail









#### Garrowby

A fresh approach to the classic church window design shown on South African Dark Grey granite









#### Tolin