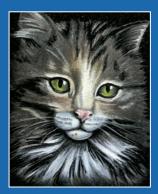

A camber top, polished Black granite memorial. Any favourite pastime can be illustrated by our craftsmen (see above)

This simple camber top design is the perfect background for the modern stonemasons art