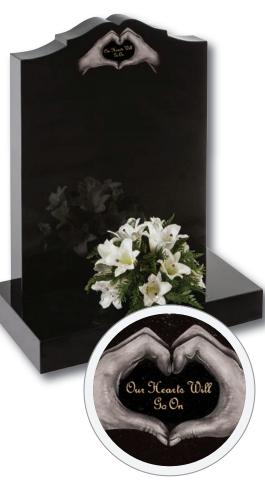

Denby (left)

Floral panels add a new dimension to this original shaped stone, framing the area to be inscribed. Shown in Sera Grey granite







Winterburn

The barrel sides and flowing profile of this compact Black granite set features an entwined rings ornament



Danthorpe



Innovative lawn memorials with contrasting coloured removable plaques. Additional inscriptions or designs can easily be added without removing the full memorial from the cemetery. Shown in Sera Grey granite with chamfered edges and Lavender Blue granite with Black granite plaques.

This concept can work with many of our memorial headstones





#### Wickersey

This Black granite distinctively shaped memorial features a design of modern contemporary symbolism embracing a brief message of your choice

Crookley





#### Barley

Spiritual reflection with images of The Sacred Heart or The Good Shepherd (Crookley). All polished Black granite











#### Kingswood

The bowed profile of this memorial is decorated with a deep carved floral design in Lavender Blue granite



This beautiful Emerald Pearl granite memorial needs only a delicate floral design to add to its soft outline of flowing curves and chamfers

#### Staxton

Distinguished Emerald Pearl granite pillared memorial with heart detail









#### Garrowby

A fresh approach to the classic church window design shown on South African Dark Grey granite









#### Tolingham

A variation on the Levisham. Shown in White Marble with carved rose detail on the base







#### Rolston





# Pitched Edge Lawn Memorials



## Tall Lawn Memorial