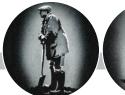

A camber top, polished Black granite memorial. Any favourite pastime can be illustrated by our craftsmen (see above)

This simple camber top design is the perfect background for the modern stonemasons art