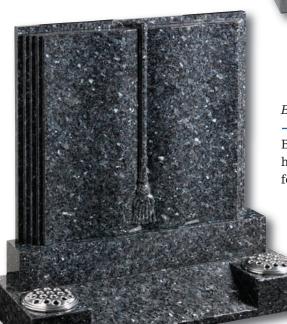

#### **Barmston**

Blue Pearl granite. Classic, highly detailed book adapted for modern fixing requirements