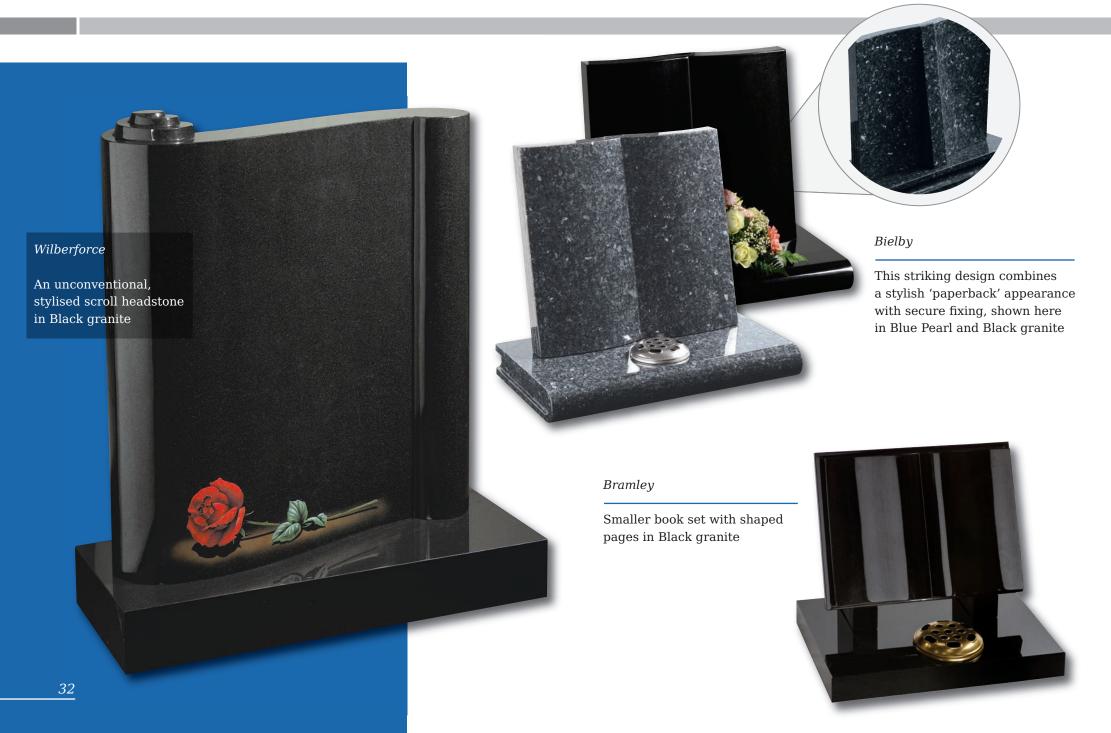

#### **Barmston**

Blue Pearl granite. Classic, highly detailed book adapted for modern fixing requirements