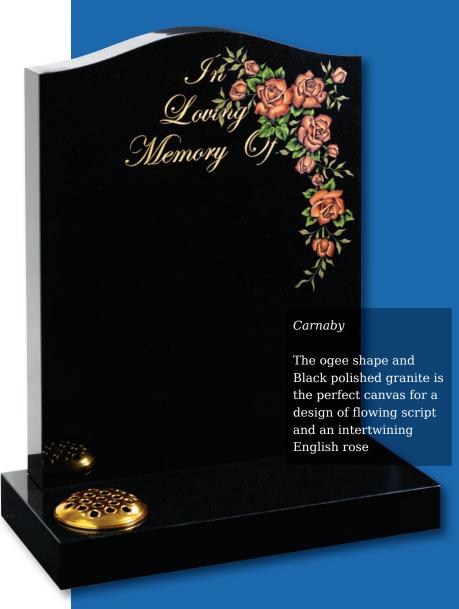

# Memorial Collection





# **Contents**

| Lawn Memorials              | 3 - 30  |
|-----------------------------|---------|
| Standard Lawn Memorials     |         |
| Pitched Edge Lawn Memorials |         |
| Tall Lawn Memorials         |         |
| Modular Cross Memorials     |         |
|                             |         |
| Books & Scrolls             | 31 - 35 |
| Heart Memorials             | 35 - 37 |
| Children's Memorials        | 40 - 44 |
|                             |         |
| Desks, Plaques and Wedges   | 45 - 47 |
| Vases                       | 47 - 49 |
| Churchyard Memorials        | 50 - 55 |
|                             |         |
| Kerb Sets                   | 56 - 62 |
|                             |         |
| Memorial Designs            | 63 - 66 |







#### Ryehill

An ogee shaped Chinese Rustenburg granite memorial with evocative rural motif





#### Routh

All polished Black granite oblong memorial with an ornate gilded border







Seaton

Classic ogee top with shaded or painted roses on Emerald Pearl granite





#### Sutton

In Karin Grey granite, this ogee shaped memorial has a simple cross and painted flower in relief

Ainthorpe (right)

All polished Black granite headstone with striking rambling rose design



#### Whitedale

All polished Cathay granite with stunning metallic finish to the rose design



In Chinese Rustenburg granite, ogee top with simple cross and rose ornamentation or Black granite with colour cross and rose option















A camber top, polished Black granite memorial. Any favourite pastime can b