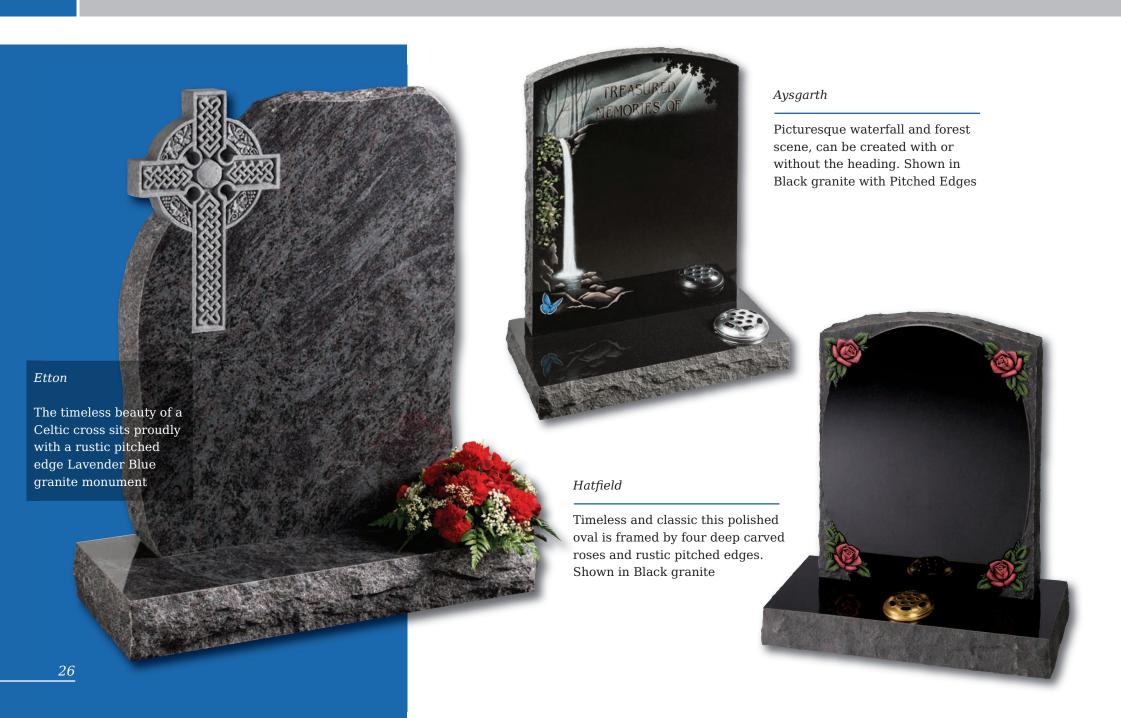

m embracing a brief message of your choice

Crookley





#### Barley

Spiritual reflection with images of The Sacred Heart or The Good Shepherd (Crookley). All polished Black granite











#### Kingswood

The bowed profile of this memorial is decorated with a deep carved floral design in Lavender Blue granite



This beautiful Emerald Pearl granite memorial needs only a delicate floral design to add to its soft outline of flowing curves and chamfers

#### Staxton

Distinguished Emerald Pearl granite pillared memorial with heart detail









#### Garrowby

A fresh approach to the classic church window design shown on South African Dark Grey granite









#### Tolingham

A variation on the Levisham. Shown in White Marble with carved rose detail on the base







#### Rolston





# Pitched Edge Lawn Memorials



## Tall Lawn Memorials

# Kinghorn Black granite ogee shaped, large rustic edged headstone on a one-piece dual finished base frames this tranquil scene and provides space for a verse of your choice As you stand upon a shore gazing at the beautiful sea, As you look in awe at a mighty forest and its grand majesty. As you look upon a flower and admire its simplicity, Remember me 28



#### Elgin

Simple beauty of a dove in flight, timeless symbol of eternal peace on a statuesque large ogee. Shown in Black granite

#### Flinton

A deep blasted Celtic love knot entwined with carved and hand painted wild roses. Combine with the pitched edges to create a truly rustic memorial in Cathay granite



# Tall Lawn Memorials



Inverness

This large memorial is picture