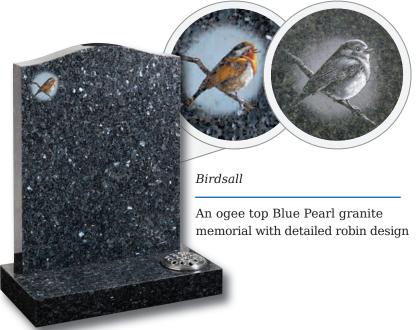

morial Collection





# **Contents**

| Lawn Memorials              | 3 - 30  |
|-----------------------------|---------|
| Standard Lawn Memorials     |         |
| Pitched Edge Lawn Memorials |         |
| Tall Lawn Memorials         |         |
| Modular Cross Memorials     |         |
|                             |         |
| Books & Scrolls             | 31 - 35 |
| Heart Memorials             | 35 - 37 |
| Children's Memorials        | 40 - 44 |
|                             |         |
| Desks, Plaques and Wedges   | 45 - 47 |
| Vases                       | 47 - 49 |
| Churchyard Memorials        | 50 - 55 |
|                             |         |
| Kerb Sets                   | 56 - 62 |
|                             |         |
| Memorial Designs            | 63 - 66 |







#### Ryehill

An ogee shaped Chinese Rustenburg granite memorial with evocative rural motif





#### Routh

All polished Black granite oblong memorial with an ornate gilded border







Seaton

Classic ogee top with shaded or painted roses on Emerald Pearl granite





#### Sutton

In Karin Grey granite, this ogee shaped memorial has a simple cross and painted flower in relief

Ainthorpe (right)

All polished Black granite headstone with striking rambling rose design



#### Whitedale

All polished Cathay granite with stunning metallic finish to the rose design



In Chinese Rustenburg granite, ogee top with simple cross and rose ornamentation or Black granite with colour cross and rose option















A camber top, polished Black granite memorial. Any favourite pastime can be il