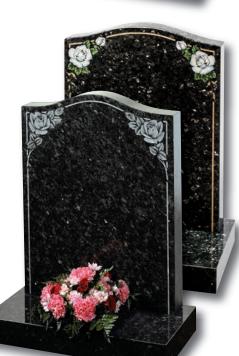

Ogee top memorial with carved cross design, painted to give a '3D' effect shown on Black and Cathay Light Grey granites

An all polished Black granite memorial with ogee top decorated with roses and open book available either coloured or monochrome