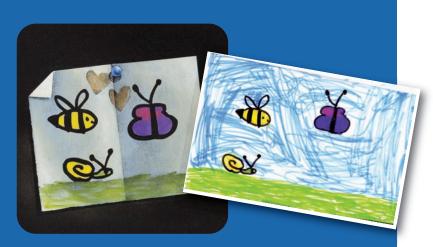

## Children's Memorial Designs

Child's Drawing Design

For an extra special touch, we are able to translate a child's own drawing into a personal design suitable for use on a vase, desk or memorial

An example of this is shown at the top of the page. (Original drawing shown right. Design shown on Black granite)

This page showcases a selection of designs created specifically for children's memorials, adding a more personal touch. Our artists are able to take your ideas and help turn them into a poignant and lasting tribute