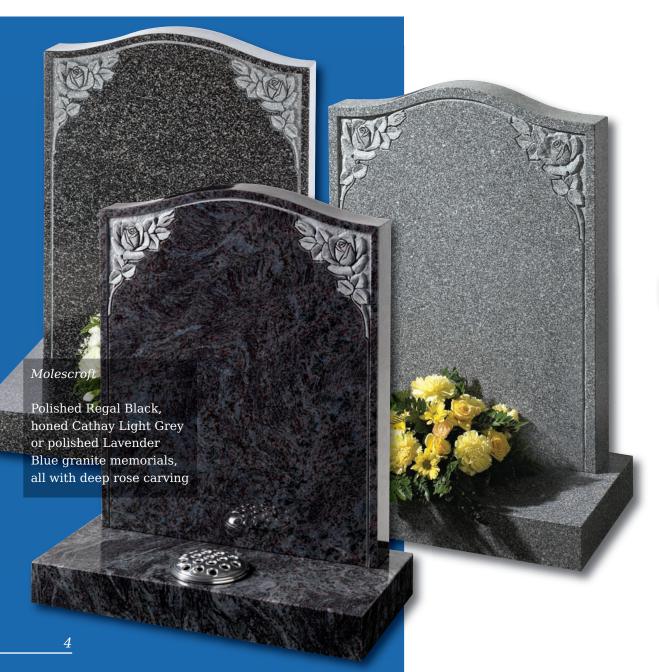

Memorial Collection





# **Contents**

| Lawn Memorials              | 3 - 30  |
|-----------------------------|---------|
| Standard Lawn Memorials     |         |
| Pitched Edge Lawn Memorials |         |
| Tall Lawn Memorials         |         |
| Modular Cross Memorials     |         |
|                             |         |
| Books & Scrolls             | 31 - 35 |
| Heart Memorials             | 35 - 37 |
| Children's Memorials        | 40 - 44 |
|                             |         |
| Desks, Plaques and Wedges   | 45 - 47 |
| Vases                       | 47 - 49 |
| Churchyard Memorials        | 50 - 55 |
|                             |         |
| Kerb Sets                   | 56 - 62 |
|                             |         |
| Memorial Designs            | 63 - 66 |







#### Ryehill

An ogee shaped Chinese Rustenburg granite memorial with evocative rural motif





#### Routh

All polished Black granite oblong memorial with an ornate gilded border







Seaton

Classic ogee top with shaded or painted roses on Emerald Pearl granite





#### Sutton

In Karin Grey granite, this ogee shaped memorial has a simple cross and painted flower in relief

Ainthorpe (right)

All polished Black granite headstone with striking rambling rose design



#### Whitedale

All polished Cathay granite with stunning metallic finish to the rose design



In Chinese Rustenburg granite, ogee top with simple cross and rose ornamentation or Black granite with colour cross and rose option















A camber top, polished Black granite memorial. Any favourite pastime can be