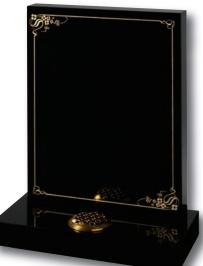

#### Routh

All polished Black granite oblong memorial with an ornate gilded border

Seaton

Classic ogee top with shaded or painted roses on Emerald Pearl granite