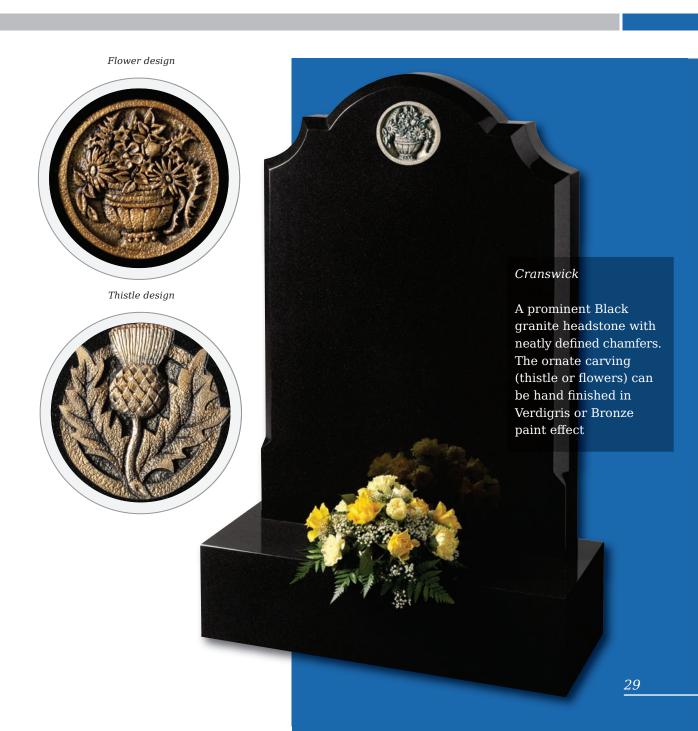

# Kinghorn Black granite ogee shaped, large rustic edged headstone on a one-piece dual finished base frames this tranquil scene and provides space for a verse of your choice As you stand upon a shore gazing at the beautiful sea, As you look in awe at a mighty forest and its grand majesty. As you look upon a flower and admire its simplicity, Remember me 28