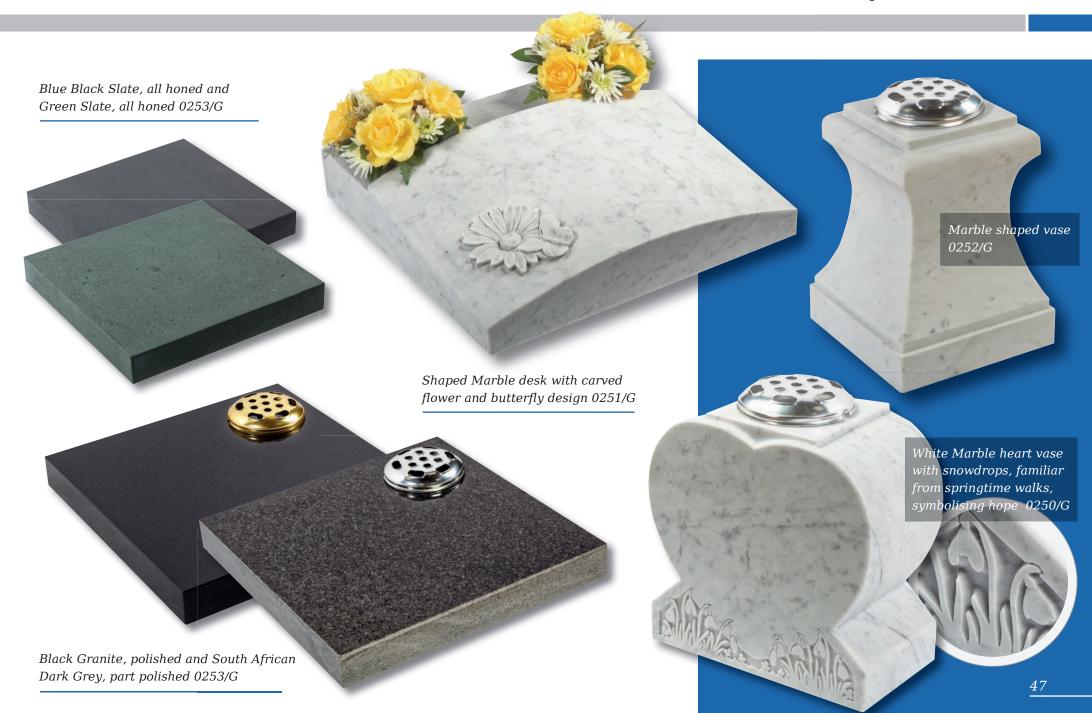

# Desks & Wedges

Lavender Blue granite shaped vase. 0/237G

South African Dark Grey shaped vase. 0/236G

Marble Vase

The cushioned edges to this marble vase create a gentle look

Black granite heart vase 0/232G

Black granite Vase with two flower containers and rose design 0/240G

0248G / 0249G

Large and small 'Pepper pot' Vases. The 6 faces create multiple inscription and ornamentation possibilities. Shown in South African Dark Grey granite and Black granite