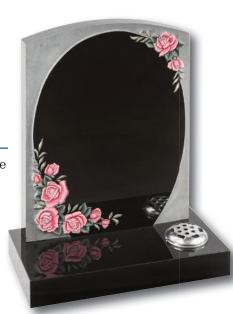

#### Sutton

In Karin Grey granite, this ogee shaped memorial has a simple cross and painted flower in relief

Ainthorpe (right)

All polished Black granite headstone with striking rambling rose design