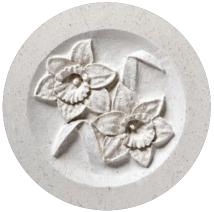

# Memorial Designs

Our award winning artists and craftsmen pride themselves on creating unique, highly detailed pieces of art for use in many different ways on our range of memorials. This helps ensure that any memorial chosen is personal enough to respectfully mark a person's life. On the next few pages are a small selection of the many designs we have created over the years (along with the Children's design selection on page 40)

More intricate custom designs are always available. We can transform a basic idea into a beautiful design to compliment any memorial

An official badge or a family crest can be translated into a memorial design to suit most spaces

We have a number of designs that are ideal for products where space is limited such as vases and desk tablets. Above are a few of these designs