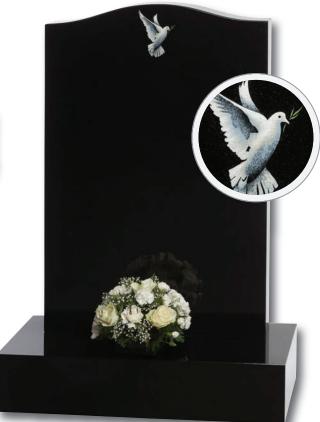

#### Elgin

Simple beauty of a dove in flight, timeless symbol of eternal peace on a statuesque large ogee. Shown in Black granite