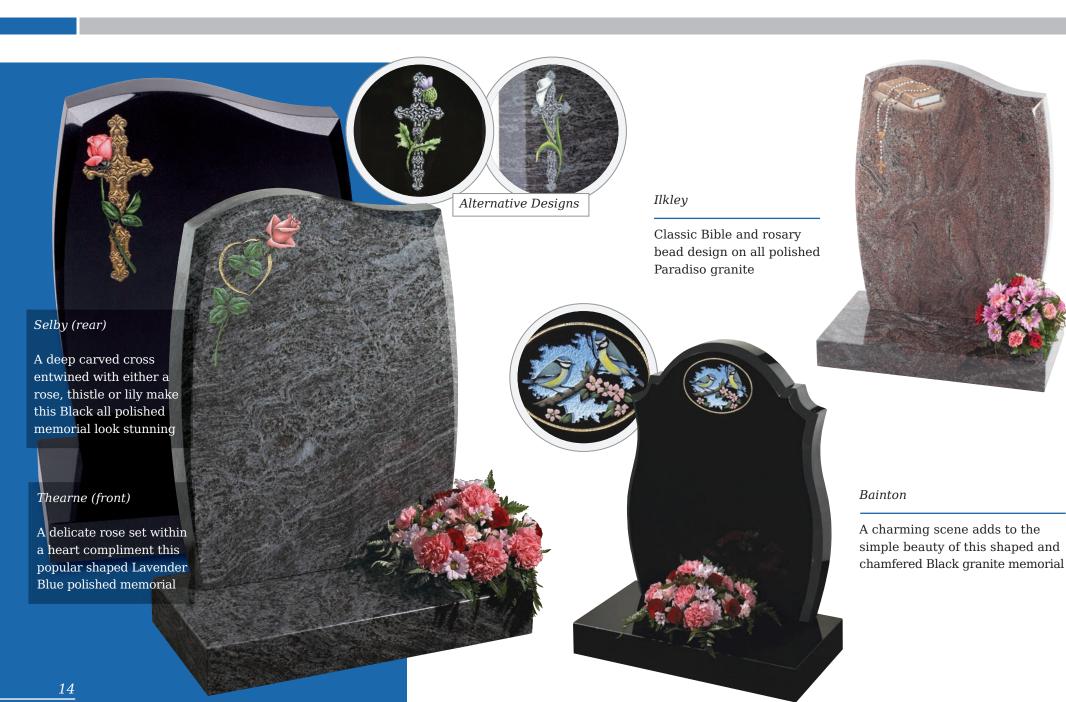

# Tall Lawn Memorials

Inverness

This large memorial is pictured with the Selby cross and thistle. Shown in Black granite