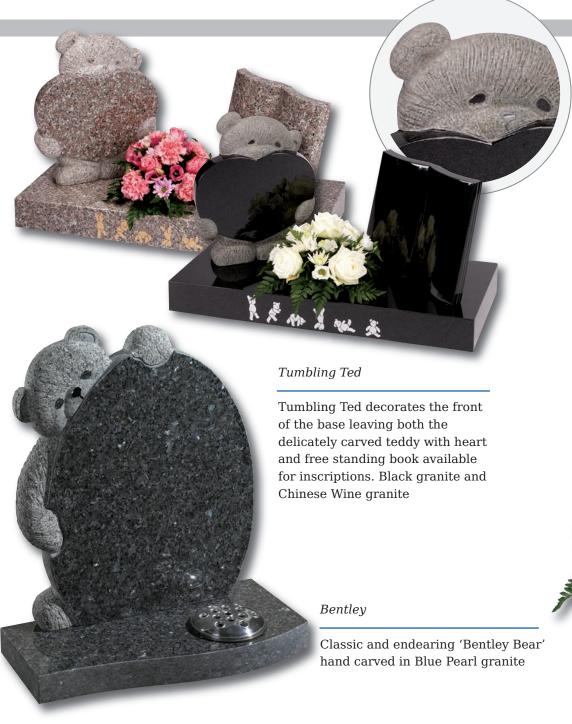

Little Prince Castle

Boys castle, showing an alternative to the fairytale castle which is hand carved to suit the softer, lighter Sera Grey granite

### Lullaby Memorials

Whilst our children sleep they are remembered with this range of lullaby influenced designs

#### Sweet Dreams

Polished Rustenburg granite

Polished black granite

Ellie

Roy

Cordy

Shabby

Fred Bear

Aran

Dora

Silka

Paisley

#### Appleton

A beautiful Black granite heart shaped memorial with a polished rose bowl vase. Choose from a selection of detailed 'soft toy' character designs