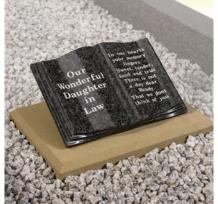

# Books and Scolls

31

# Books and Scrolls

## Books and Scrolls

#### Melton

This South African Dark Grey granite book tablet is part polished to give contrast to the stone

#### Cropton

Contemporary version of a traditional scroll memorial in polished Chinese Rustenburg granite. Forget-me-nots in a deep blasted panel adorn both sides

#### **Barmston**

Blue Pearl granite. Classic, highly detailed book adapted for modern fixing requirements