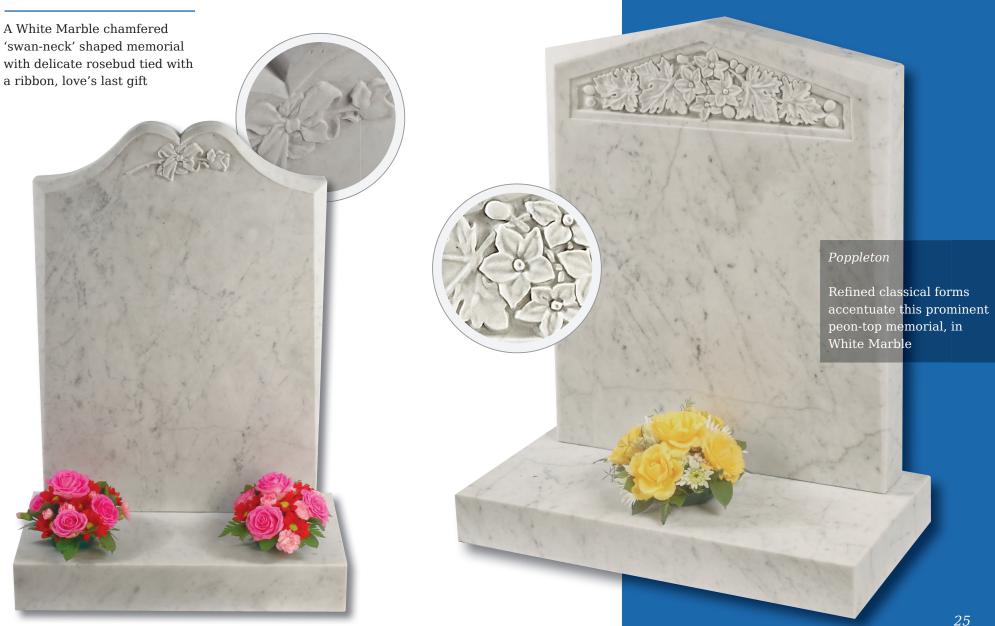

#### Tolingham

A variation on the Levisham. Shown in White Marble with carved rose detail on the base