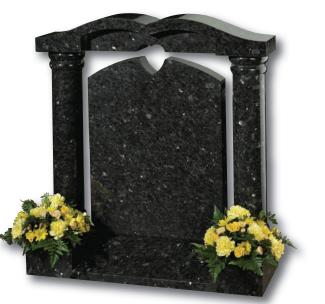

th chamfered edges and Lavender Blue granite with Black granite plaques.

This concept can work with many of our memorial headstones





#### Wickersey

This Black granite distinctively shaped memorial features a design of modern contemporary symbolism embracing a brief message of your choice

Crookley





#### Barley

Spiritual reflection with images of The Sacred Heart or The Good Shepherd (Crookley). All polished Black granite











#### Kingswood

The bowed profile of this memorial is decorated with a deep carved floral design in Lavender Blue granite



This beautiful Emerald Pearl granite memorial needs only a delicate floral design to add to its soft outline of flowing curves and chamfers

#### Staxton

Distinguished Emerald Pearl granite pillared memorial with heart detail









#### Garrowby

A fresh approach to the classic church window design shown on South African Dark Grey granite









#### Tolingham

A variation on the Levisham. Shown in White Marble with carved rose detail on the base







#### Rolston





# Pitched Edge Lawn Memorials



## Tall Lawn Memorials

# Kinghorn Black granite ogee shaped, large rustic edged headstone on a one-piece dual finished base frames this tranquil scene and provides space for a verse of your choice As you stand upon a shore gazing at the beautiful sea, As you look in awe at a mighty forest and its grand majesty. As you look upon a flower and admire its simplicity, Remember me 28



#### Elgin

Simple beauty of a dove in flight, timeless symbol of eternal peace on a statuesque large ogee. Shown in Black grani