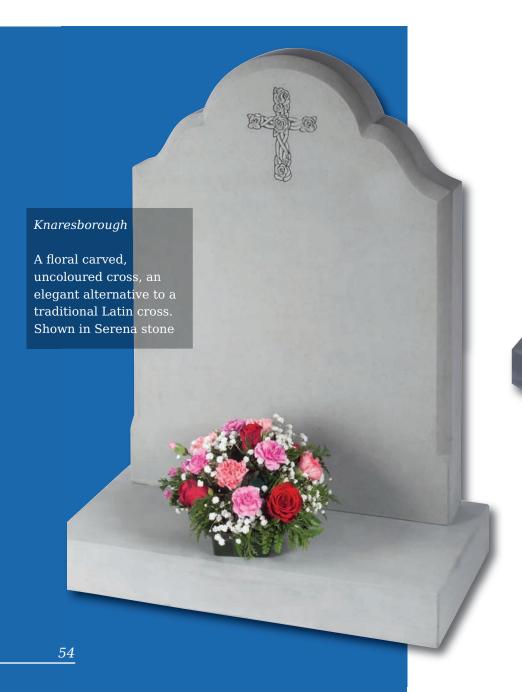

granite and Black granite



TREASURED

MEMORIES OF

LILLIAN JONES 15.01.1945 06.12.2014







#### Molescroft

Honed Cathay Light Grey memorial with deep rose carving



#### Humbleton

Norman round shape, South African Dark Grey granite. Decorative Celtic lettering in a part honed 'churchyard' finish



This dove of peace is carved from a solid slab of Crown stone with architectural design features and bow fronted base





#### Grindale

A plain carved and uncoloured Celtic design on a Norman round shape. Shown in South African Dark Grey granite with an unpolished honed finish



### Copley

'Scroll' memorials have been a familiar feature of churchyards for generations. This streamlined version in honed Chinese Rustenburg granite features deeply incised poppy designs to both sides







A classic slate memorial with Celtic Knot design. UK sourced material







#### Circular Designs (left)

The Clifton, Amplethorpe and Bessingby stones all incorporate a circular, hand carved design. With these stones, any one of the three designs on the left (as well as the designs shown on the stones in these pictures) can be chosen for your headstone. Alternatively we can create a design based on your own ideas





This all honed Dark Grey granite memorial is enhanced by a stylish chamfer and carving

Bessingby



Delicate snowdrops are intricately carved in beautiful Portland stone UK sourced material



### Kerb Set Memorials





## Kerb Set Memorials



## Kerb Set Memorials







## Kerb Set Options

Compact memorials (shown right) are designed to be placed within the kerb a