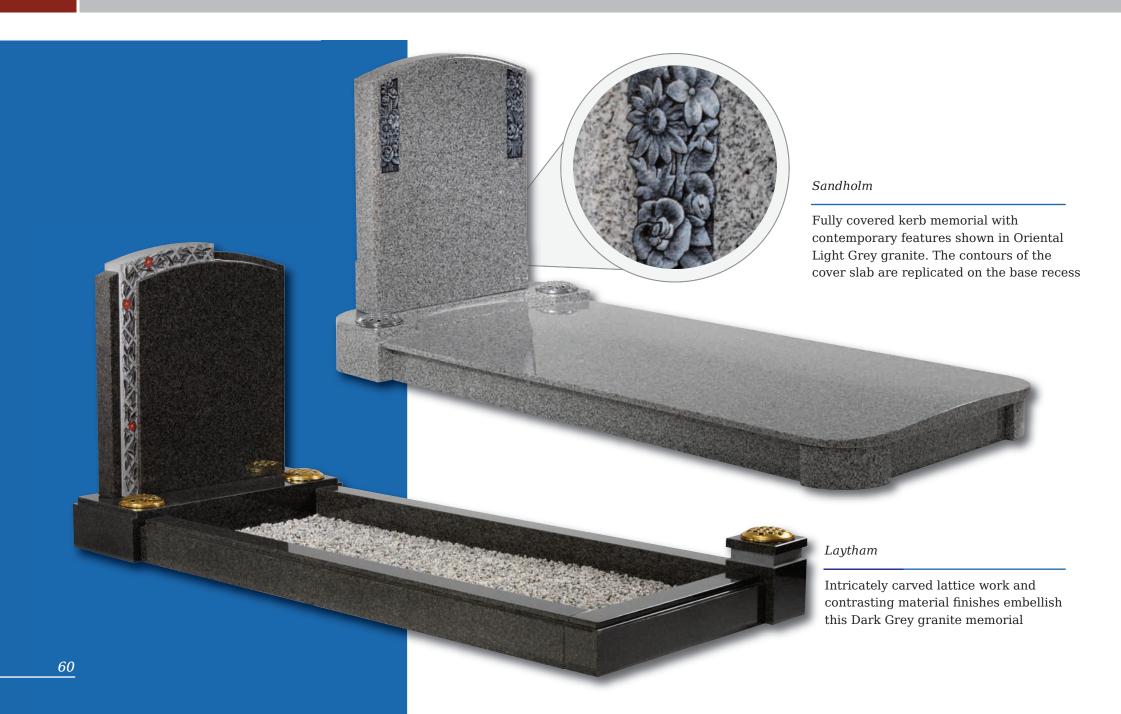

version in honed Chinese Rustenburg granite features deeply incised poppy designs to both sides







A classic slate memorial with Celtic Knot design. UK sourced material







#### Circular Designs (left)

The Clifton, Amplethorpe and Bessingby stones all incorporate a circular, hand carved design. With these stones, any one of the three designs on the left (as well as the designs shown on the stones in these pictures) can be chosen for your headstone. Alternatively we can create a design based on your own ideas





This all honed Dark Grey granite memorial is enhanced by a stylish chamfer and carving

Bessingby



Delicate snowdrops are intricately carved in beautiful Portland stone UK sourced material



### Kerb Set Memorials





## Kerb Set Memorials



## Kerb Set Memorials







## Kerb Set Options

Compact memorials (shown right) are designed to be placed within the kerb area. These are an ideal and fitting tribute for family, friends or colleagues to convey their message of remembrance in addition to the main memorial

Shown below are a selection of recycled glass and natural stone chippings perfect for complimenting any kerb set





Rosebud Tablet

A permanent 'card' on which to inscribe a farewell message



Wedge

In Black granite offering a larger inscription area



Upright Book

Contoured front and back in Cathay Light Grey granite



Heart

Rounded edges give a cushioned effect to this pedestal mounted Lavender Blue granite plaque



Reclined Book

Elegantly detailed in all polished South African Dark Grey granite



# Memorial Designs





Our award